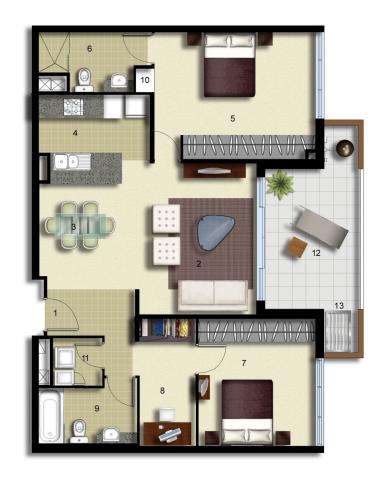

## **Nevena Petrovic**

0428 835 910

mevena@morton.com.au

1 ENTRY 2 LIVING DINING 3 KITCHEN MAIN BEDROOM ENSUITE 6 BEDROOM 2 7 BATHROOM LINEN 10 LAUNDRY 11 BALCONY 12 CLOTHES DRYING 13

LEVEL 03

## Palermo

UNIT: **307** 

TYPE: 2 Bedroom+Study

UNIT AREA: 91.0 sqm

OUTDOOR AREA: 14.0 sqm

2.5 5M