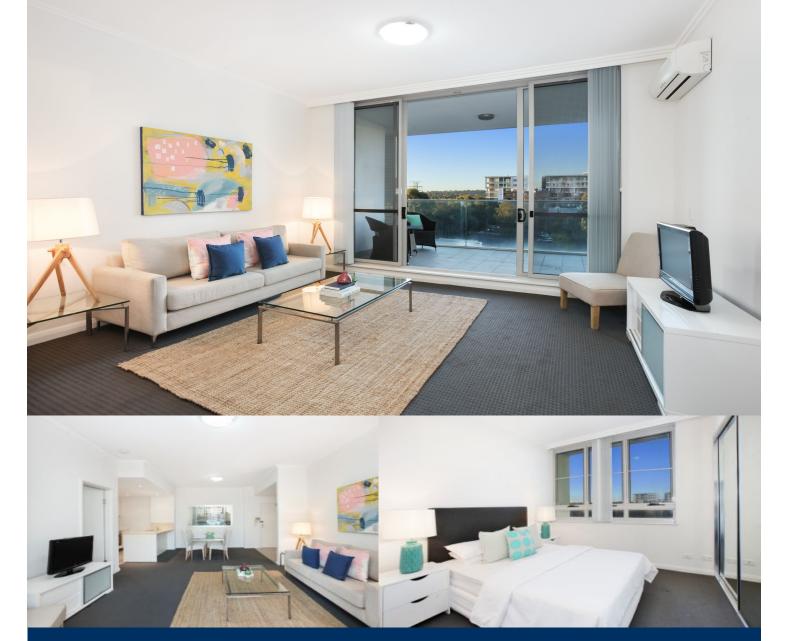

morton.

Wentworth Point 307/6 Nuvolari Place

- Near new carpet
- North facing and located on level three
- Open living and dining rooms
- Reverse cycle air conditioning
- Full size kitchen with stainless steel appliances

station, Bicentennial Park and Millennium Parklands.

- Gas cooking and lots of cupboard space
- Generous bedrooms with built-in wardrobes
- Main bedroom with en-suite
- Generous study with plenty of storage
- Internal laundry room with clothes dryer
- Secure undercover car space and a storage cage
- The Palermo includes exclusive gym and pool