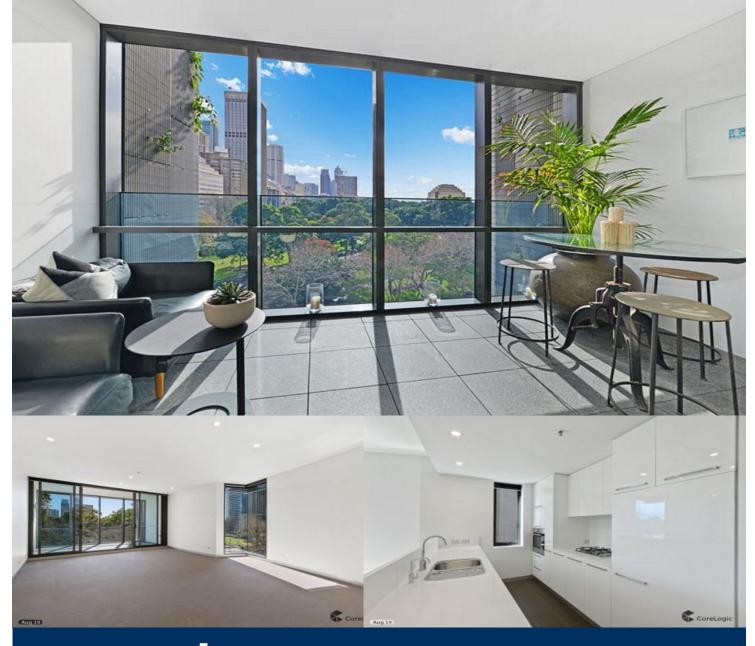

## **Christina Tsousta**

0408 577 427

christina.tsousta@morton.com.au

Situated on the 6th floor with a very enviable floor plan, residents will enjoy ample natural light flowing in due to the extra windows on the eastern wing of this lovely north facing

- Two large bedrooms both with north facing park views
- Separate study, perfect for a home office
- Entertainers balcony with breathtaking views
- Two opulent bathrooms, ensuite with bath
- Additional features include air conditioning, internal laundry and one secure car space