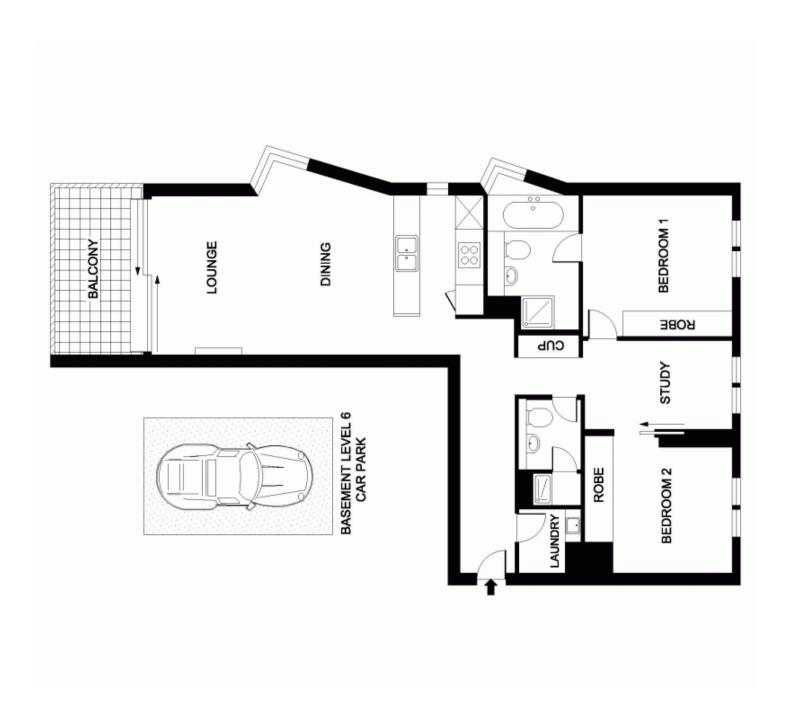

- Two large bedrooms both with north facing park views
- Separate study, perfect for a home office
- Entertainers balcony with breathtaking views
- Two opulent bathrooms, ensuite with bath
- Additional features include air conditioning, internal laundry and one secure car space