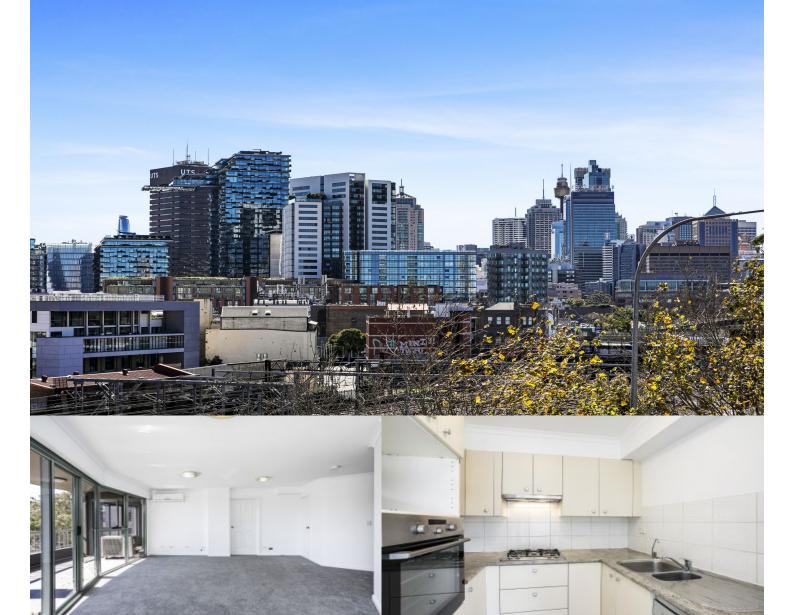

Redfern 9/64 Lawson Square

Be the first to live in this freshly renovated apartment with an open northerly outlook, views from the Anzac Bridge to the city and light drenched interiors combine for an effortless contemporary lifestyle in this stunning security apartment. Metres to shops, bus and rail, it's a quality home in an ideal location.

- Generous living with floor-to-ceiling glass flows outdoors
- Large entertainers' terrace for relaxed alfresco gatherings
- Open plan gas kitchen with stainless steel appliances
- Both bedrooms with built-in robes and doors to the terrace
- Two fully tiled contemporary bathrooms, hidden laundry
- Intercom entry, storage, one over-sized basement car space
- Great home in city fringe setting of rare convenience
- Walk to Sydney University and the University of Technology
- Split-system reverse cycle air-conditioning throughout