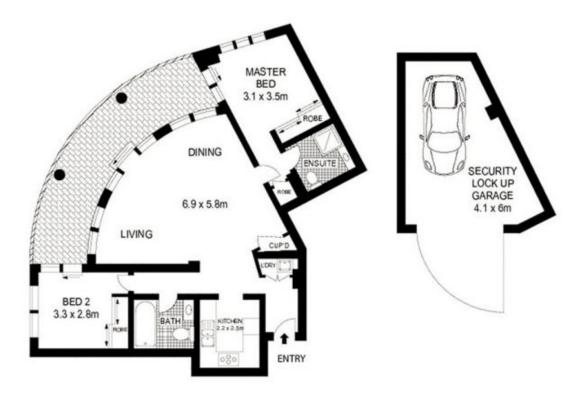

# 9/64 Lawson Square Redfern

All measurements are approximate only. Plan is provided as an indication of layout