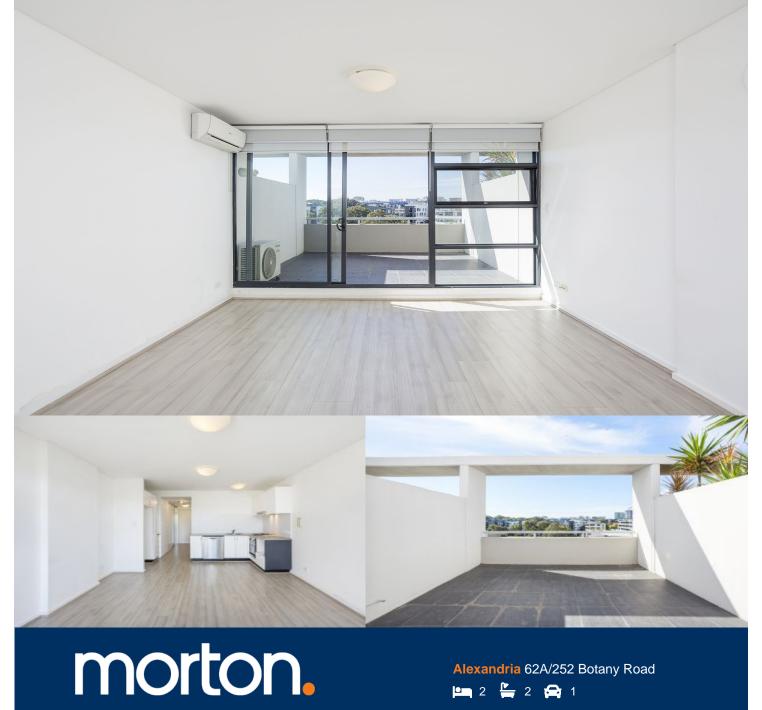

An oversized split-level layout, resort style facilities and an ultra-convenient address all combine to provide an outstanding lifestyle residence in this private security apartment. Just a short stroll to Green Square Station, shops and city buses, this spacious apartment features timber flooring throughout.

- Split-level floorplan designed for easy living/entertaining
- Sliding glass doors open to an entertainment terrace
- Good sized bedrooms with built-in robes, main with ensuite
- Open plan lounge and dining zones opening to large balcony
- Timber flooring throughout with ample storage space
- Modern CaesarStone kitchen, European gas appliances
- Access to complex swimming pool, gym, entertaining areas
- Lift access to secure basement parking with one car space
- Walk to The Grounds restaurant and other celebrated eateries
- Short stroll to Green Square station