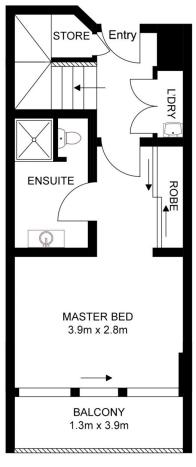

- Split-level floorplan designed for easy living/entertaining
- Sliding glass doors open to an entertainment terrace
- Good sized bedrooms with built-in robes, main with ensuite
- Open plan lounge and dining zones opening to large balcony
- Timber flooring throughout with ample storage space
- Modern CaesarStone kitchen, European gas appliances
- Access to complex swimming pool, gym, entertaining areas
- Lift access to secure basement parking with one car space
- Walk to The Grounds restaurant and other celebrated eateries
- Short stroll to Green Square station

## Kristian Karaspyros

□ 0436 477 102

kristian.karaspyros@morton.com.au

**UPPER LEVEL** 

**ENTRY LEVEL** 

All information contained herein is gathered from all sources we believe to be reliable. However we cannot guarantee its accuracy and interested parties should rely on their own enquiries.