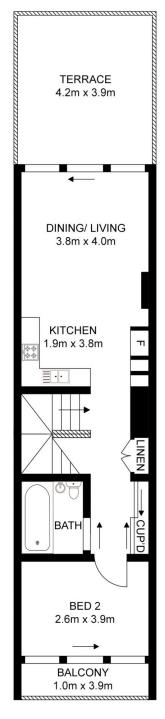

- Split-level floorplan designed for easy living/entertaining
- Sliding glass doors open to an entertainment terrace
- Good sized bedrooms with built-in robes, main with ensuite
- Open plan lounge and dining zones opening to large balcony
- Timber flooring throughout with ample storage space
- Modern CaesarStone kitchen, European gas appliances
- Access to complex swimming pool, gym, entertaining areas
- Lift access to secure basement parking with one car space
- Walk to The Grounds restaurant and other celebrated eateries
- Short stroll to Green Square station

## Kristian Karaspyros

□ 0436 477 102

kristian.karaspyros@morton.com.au

**UPPER LEVEL** 

**ENTRY LEVEL** 

All information contained herein is gathered from all sources we believe to be reliable. However we cannot guarantee its accuracy and interested parties should rely on their own enquiries.