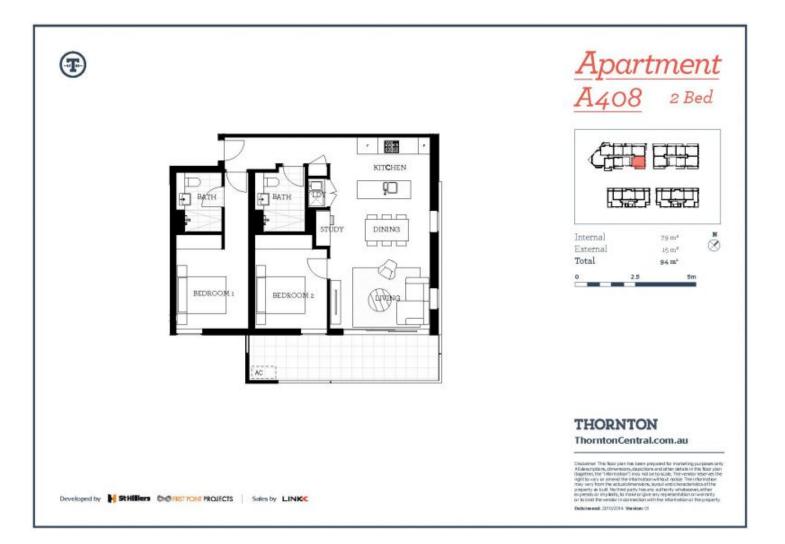

# morton.

Located next to Penrith train station and across the rail line to Westfield, this 94sqm two bedroom apartment in the as-new Thornton development offers convenient living in a master planned community only metres from all the amenities and transport you'd expect.

#### Features

- Lv 4, study nook, south facing, covered balcony, garden view
- Carpeted open living and dining area, lighting throughout
- Filled with natural light from the floor to ceiling windows
- Reverse cycle air conditioning, block-out roller blinds throughout
- Eat-in kitchen with stone bench-tops, soft close cupboards
- Four burner stove top with stainless steel appliances
- Wool-blend carpeted bedrooms with mirrored built-in robes
- NBN ready, MATV/PayTV points in living & bedroom
- Quality bathroom with mirrored vanity cabinet
- Large internal laundry with dryer