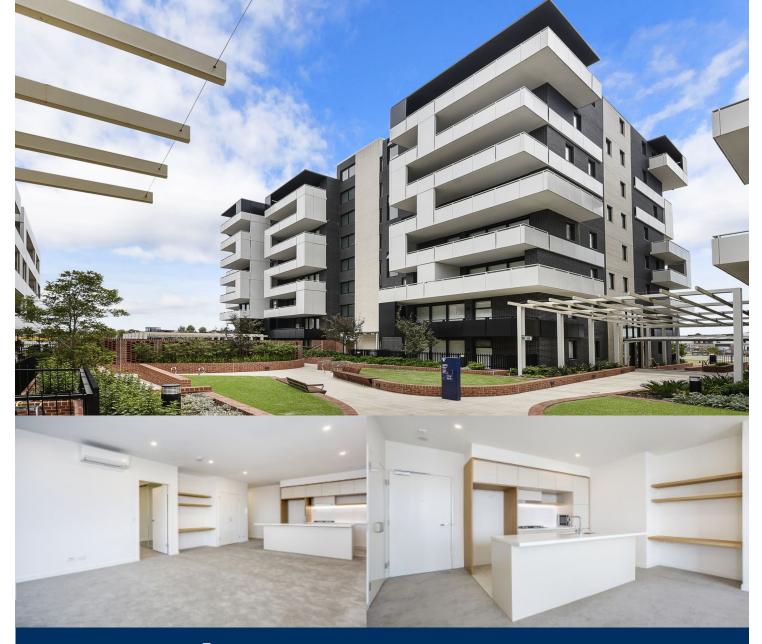

# morton.

Located next to Penrith train station and across the rail line to Westfield, this 94sqm two bedroom apartment in the as-new Thornton development offers convenient living in a master planned community only metres from all the amenities and transport you'd expect.

#### Features

- Lv 4, study nook, south facing, covered balcony, garden view
- Carpeted open living and dining area, lighting throughout
- Filled with natural light from the floor to ceiling windows
- Reverse cycle air conditioning, block-out roller blinds throughout
- Eat-in kitchen with stone bench-tops, soft close cupboards
- Four burner stove top with stainless steel appliances
- Wool-blend carpeted bedrooms with mirrored built-in robes
- NBN ready, MATV/PayTV points in living & bedroom
- Quality bathroom with mirrored vanity cabinet
- Large internal laundry with dryer