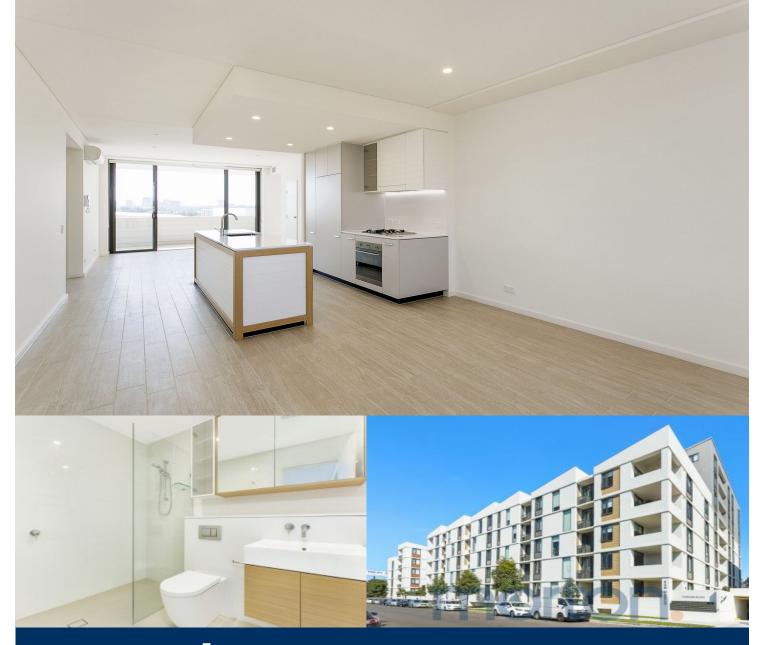

# morton.

Located in the urban hub of Royal Shores, Seamist offers lifestyle apartment living within the masterplanned community in Ermington. Perched on the waters edge, Seamist offers easy access to the river, cycleway and parks.

- Two bedrooms with generous built-in wardrobes
- Open plan living & dining area
- Gourmet kitchen with gas cooking & quality SMEG stainless steel appliances
- Split system air conditioning in the living area
- Main bedroom with en-suite
- Timber-look tiles throughout kitchen, dining and living area
- Internal laundry room with clothes dryer
- High floor apartment level 8 with great district views & water view
- Two secure underground car spaces + storage cage
- Secure building with lift access