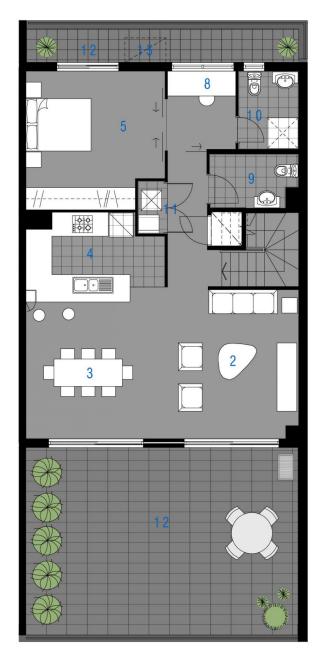

### morton.com.au

| 01 | ENTRY     |
|----|-----------|
| 02 | LIVING    |
| 03 | DINING    |
| 04 | KITCHEN   |
| 05 | BEDROOM 1 |
| 06 | BEDROOM 2 |
| 07 | BEDROOM 3 |
| 08 | STUDY     |
| 09 | BATHROOM  |
| 10 | ENSUITE   |
| 11 | LAUNDRY   |
| 12 | BALCONY   |
|    |           |

- 14 STORAGE
- IT OTOTIAL
- 15 CLOTHES DRYING

LOT: 65

UNIT: 614

bellagio

THE WATERFRONT