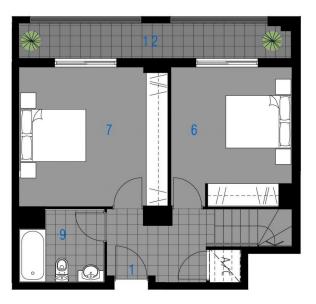

### morton.com.au

| 01 | ENTRY     |
|----|-----------|
| 02 | LIVING    |
| 03 | DINING    |
| 04 | KITCHEN   |
| 05 | BEDROOM 1 |
| 06 | BEDROOM 2 |
| 07 | BEDROOM 3 |
| 08 | STUDY     |
| 09 | BATHROOM  |
| 10 | ENSUITE   |
| 11 | LAUNDRY   |
| 12 | BALCONY   |
|    |           |

- 14 STORAGE
- IT OTOTIAL
- 15 CLOTHES DRYING

LOT: 65

UNIT: 614

bellagio

THE WATERFRONT