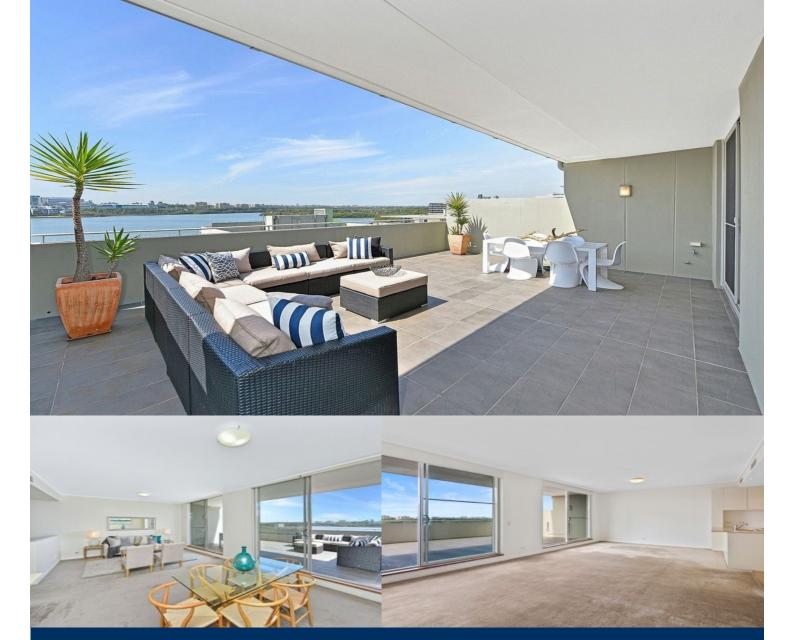

# morton

Situated in the Bellagio complex, this spacious split-level apartment overlooks the bay & offers a resort style lifestyle combined with convenience. Transport links (City River Cat, buses, cycleways), The Piazza, and Marina Square all just minutes away.

- Entertainer's balcony with absolute water views
- Generously sized bedrooms with built-ins and private balconies
- Master bedroom with ensuite
- Study room
- Ducted air conditioning
- Internal laundry with dryer
- Two side by side car spaces + 3sqm storage cage
- Complex resort style outdoor swimming pool
- Secure building with lift access
- Spacious split level floorplan with three balconies