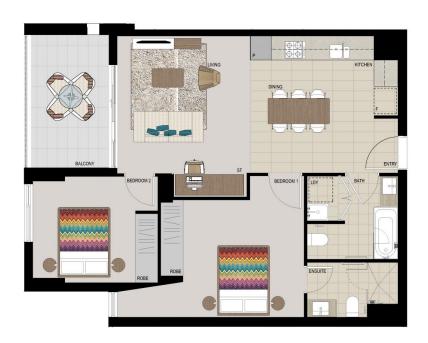

## **APARTMENT 910 LOT 68** 2 BED + STUDY

Internal 74sqm External 8sqm Total 82sqm

1300 111 088
www.washingtonpark.com.gu www.washingtonpark.com.au

Disclaimer: This floor plan has been prepared for marketing purposes only. All descriptions, dimensions, depictions and other details in this floor plan may not be to scale and may vary from the property as bill. Your attention is drawn to the special conditions of the contract for sale of land. No third party has any authority to make or give any representation or warranty in relation to the property unless the representation or warranty is confirmed by Payer Communities No. 4 Py Limited and included in the contract for sale of land.