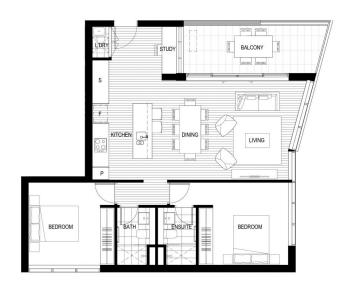

- Northeast aspect & timber floorboards throughout
- Large covered balcony with an open district view
- Spacious living and dining with a large study area
- Eat-in kitchen w stone benchtops and mirrored splashback
- Gas cooktop w stainless steel appliances, microwave incl.
- LED lighting, TV points in the living room and bedroom
- Wool-blend carpeted bedrooms, mirrored built-in robes
- Quality bathroom/ensuite with mirrored vanity cabinet internal laundry with dryer

THORNTONCENTRAL.COM.AU

Disclaimer: This floor plan has been prepared for marketing purposes only. All descriptions, dimensions, depictions and other details in this floor plan (together, the "Information") may not be to scale, The vendor reserves the right to vary or amend the Information without notice. The Information may vary from the actual dimensions, layout and characteristics of the property as built. No third party has any authority whatscever, either expressly or impliedly, to make or give any representation or warranty or to blind the vendor in connection with the information or the property.