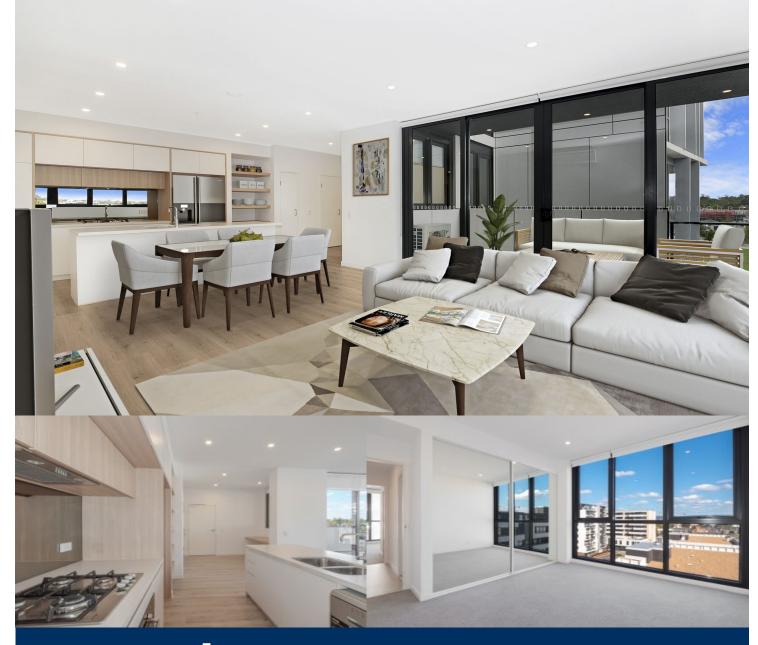

## **Amy Torbarina**

0438 977 172

Thornton Central apartment located on the north side of Penrith train station offering convenient apartment living only metres to Westfield shopping centre, local parks and quality restaurants and cafes.

- Northeast aspect & timber floorboards throughout
- Large covered balcony with an open district view
- Spacious living and dining with a large study area
- Eat-in kitchen w stone benchtops and mirrored splashback
- Gas cooktop w stainless steel appliances, microwave incl.
- LED lighting, TV points in the living room and bedroom
- Wool-blend carpeted bedrooms, mirrored built-in robes
- Quality bathroom/ensuite with mirrored vanity cabinet internal laundry with dryer