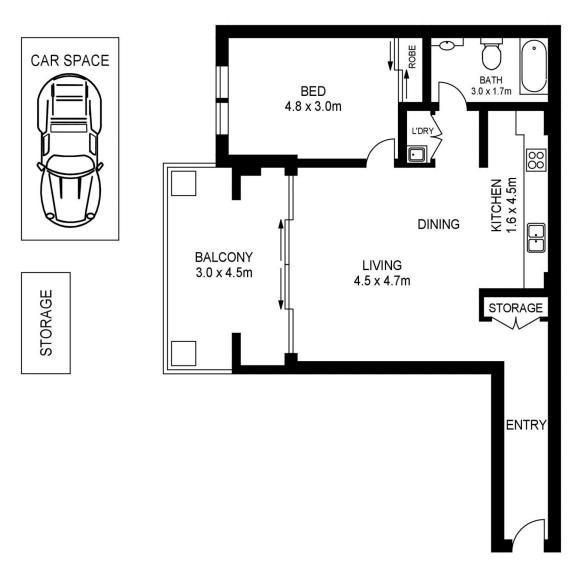

### Akanksha Chaudhari

0447 201 786

akanksha@morton.com.au

APPROX. INT. AREA :  $60 \text{ m}^2$  APPROX. EXT. AREA :  $8 \text{ m}^2$  TOTAL AREA INCLUDING STORAGE :  $71 \text{ m}^2$ 

## 204/1 STROMBOLI STRAIT, WENTWORTH POINT

Please note these measurements are approximate only. The plans is intended as a rough guide for illustrative purpose. It is not warranted or guaranteed to be correct nor it is part of the sale or rental contract