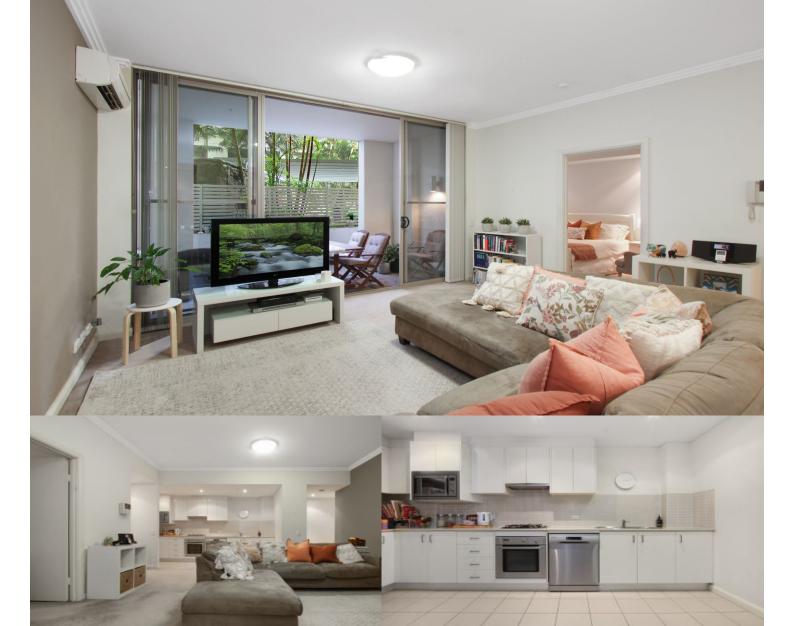

# morton.

Wentworth Point 204/1 Stromboli Strait

Modern design, quality finishes and a great sense of space are all perfectly combined in this executive one-bedroom apartment. Set in the premium Paros building on the edge of hundreds of acres of urban parkland, it offers a smartly appointed home that is exceptionally private and filled with sleek up-to-date fittings.

- Open plan layout with large combined living/dining area
- Great-sized balcony with room for outdoor dining setting
- Peaceful double bedroom that captures a pleasant outlook
- Good quality kitchen fitted with stainless-steel appliances
- Bathroom with full bathtub plus separate internal laundry
- A single undercover car space plus lock-up storage on title
- Pulse Club members have access to pool, gym and tennis courts