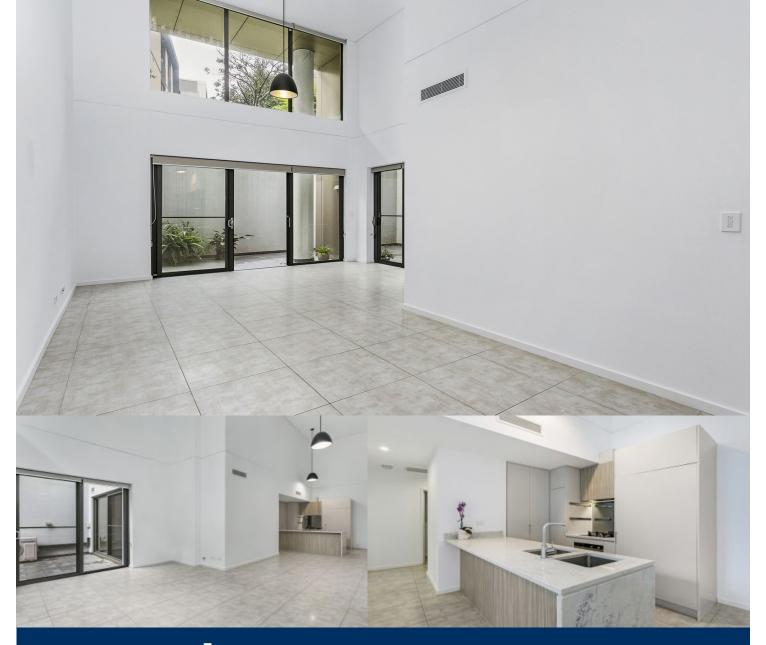

morton.

Epping 52/44-52 Kent Street

A statement in quality and contemporary luxury with soaring 6m ceilings, this stunning apartment is conveniently located only a short walk to Epping station. Perfectly positioned with a large private courtyard, the aspect allows ample natural light throughout the expansive split-level apartment. With a lifestyle suitable for young couples or families, we welcome you to make it yours today.

- Soaring 6-m high cielings
- Ducted reverse cycle air conditioning on ground level
- Large bedrooms with built-in wardrobes
- Master bedroom with en-suite and split system air conditioning
- Open plan living and dining area
- Private entertainer's courtyard ideal for your summer bbq
- Modern kitchen with gas cooking and Fisher & Paykel appliances and in-built fridge
- Internal laundry with dryer, with ample storage within the property
- Secure underground car space