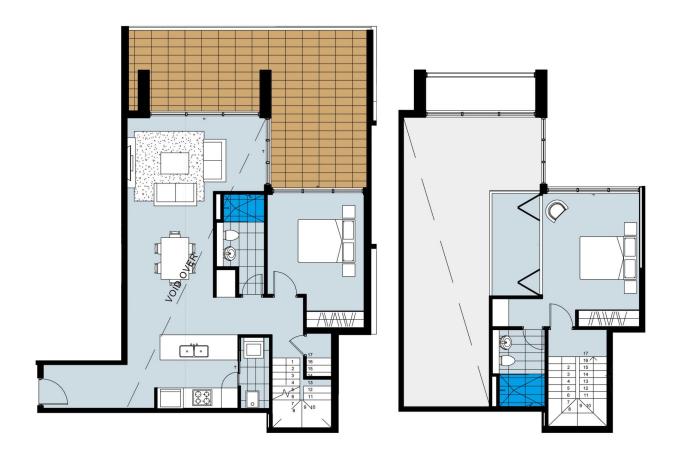

le for young couples or families, we welcome you to make it yours today.

- Soaring 6-m high cielings
- Ducted reverse cycle air conditioning on ground level
- Large bedrooms with built-in wardrobes
- Master bedroom with en-suite and split system air conditioning
- Open plan living and dining area
- Private entertainer's courtyard ideal for your summer bbq
- Modern kitchen with gas cooking and Fisher & Paykel appliances and in-built fridge
- Internal laundry with dryer, with ample storage within the property
- Secure underground car space

#### View

As advertised or by appointment

## **Agents**

## Sarah Fowell

0437 492 129

rentals@morton.com.au

### **Kristian Karaspyros**

0436 477 102

rentals@morton.com.au



# **EPPING GREEN**

LOT 52 141M<sup>2</sup> 2 = 2 = 1 = 0 = 1