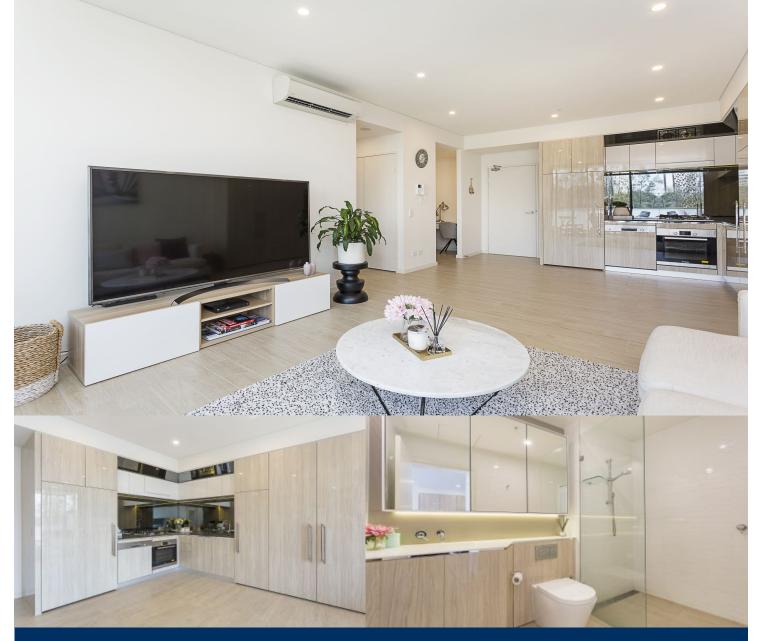

- Huge covered entertainers balcony with water views
- Gas kitchen with stone/Corian benchtops, soft closing cupboards
- LED lighting, split system reverse cycle air conditioning
- Open living and dining with timber look ceramic tiles
- Lounge room with gas point and MATV and payTV points
- Wool-blend carpeted bedroom, mirrored built-in robes
- Internal laundry with dryer