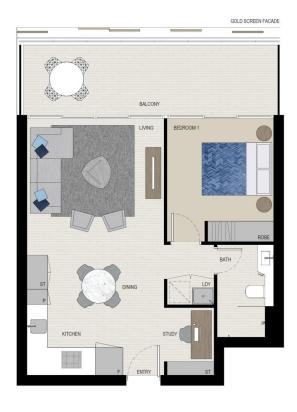

## **Nevena Petrovic**

0428 835 910

mevena@morton.com.au

Internal 52 sqm External 15 sqm Total 67 sqm

JEWEL WENTWORTH POINT

APARTMENT
603

LOT 39

1BED + STUDY

LEVEL 6

JEWEL DISPLAY CENTRE

1 Burroway Road, Wentworth Point 2127

• 1300 888 778 • jewelresidences.com.au

schimer. This floor plan has been prepared for marketing purposes only. All description, dimensions, depictions and other details in this floor plan may not be to scale and may vary from the proper built. You arisement on a search to the special conditions of the contract for size of land. No third pany has any authority to make or give any representation or warmerly in relation to the proper size the responsable conversable produces the responsable conversable produces the responsable conversable produces the responsable conversable produces the responsable conversable contract the responsable conversable produces the responsable conversable produces the responsable conversable produces the responsable produces