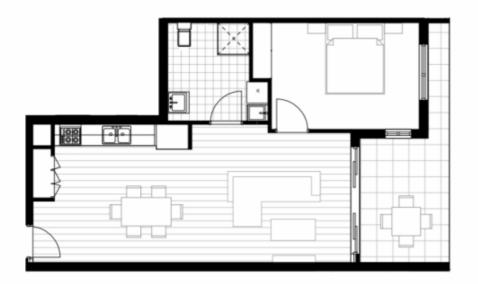

- Generous open plan design with fresh modern décor
- Beautiful designer kitchen
- Timber flooring throughout living area
- Bathroom has floor to ceiling tiles, mirrored vanity cabinet
- Spacious bedroom with built-in robe, abundance of natural light
- Covered balcony
- Intercom, laundry with dryer, air-conditioning
- Secure car park & storage cage in basement

APARTMENT

28

BEDROOMS 01

BATHROOMS 01

INTERNAL 55m²

EXTERNAL 11m²

TOTAL AREA 66m²

Security The provided information is set us as generally discussive the consequence current information is because in an original of the consequence and a suspect to CE. All monthing purchases amount electrics from age, above, forming the months and original consequences.