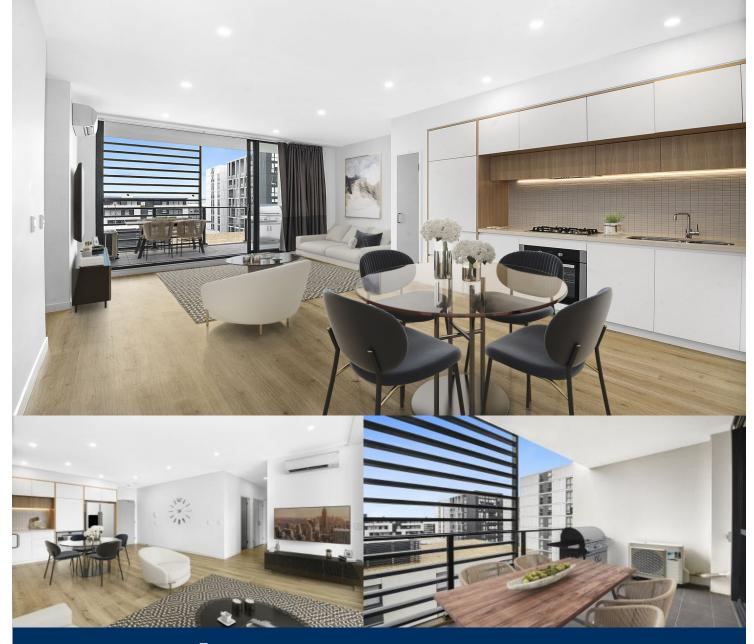

## morton

Size, style and a superb location combine perfectly to make a quality low-maintenance home in this generously proportioned two-bedroom apartment. As part of the renowned Thornton Estate community, it offers a smart and modern home that's perfect for those looking for a convenient lifestyle quietly tucked away moments from all the action.

- A large-sized layout with 79sqm of in/outdoor living space
- Covered entertainment balcony that leads off the living
- Galley kitchen with good storage and sleek gas fittings
- Two bedrooms, both fitted with built-in robes and air con
- Open living and dining area with engineered timber floorboards and air con
- Modern bathroom, ensuite and internal laundry
- Security car space, intercom entrance and lift access
- In the Bower building with garden and seating areas