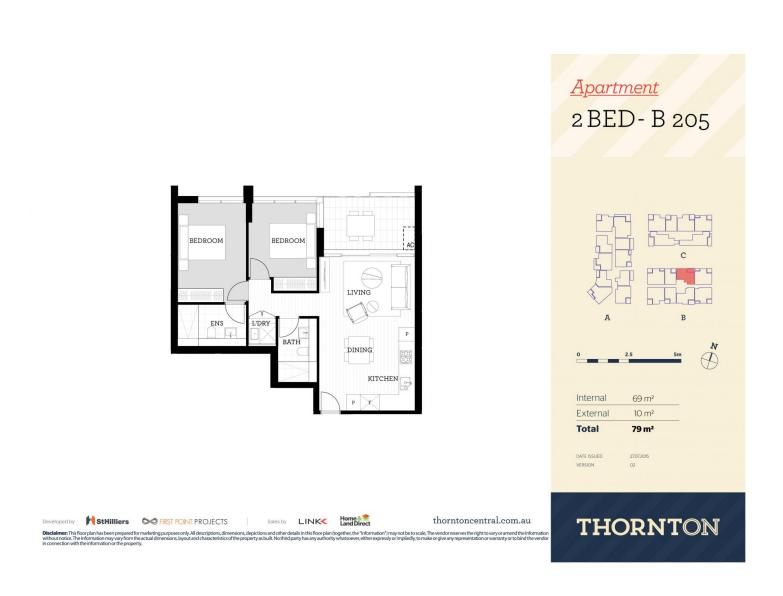

- A large-sized layout with 79sqm of in/outdoor living space
- Covered entertainment balcony that leads off the living
- Galley kitchen with good storage and sleek gas fittings
- Two bedrooms, both fitted with built-in robes and air con
- Open living and dining area with engineered timber floorboards and air con
- Modern bathroom, ensuite and internal laundry
- Security car space, intercom entrance and lift access
- In the Bower building with garden and seating areas