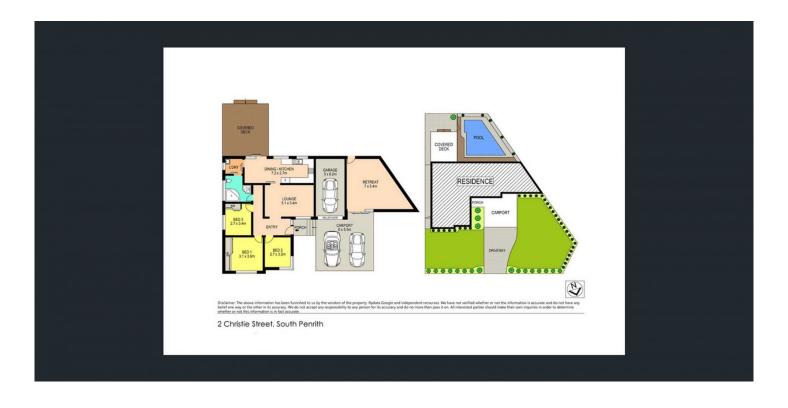

# morton.

South Penrith 2 Christie Street

Within walking distance to the Penrith CBD, train station, Westfield Shopping Centre, Jamison park, Nepean Centre and Panthers, this immaculate 3 bedroom home with a spa bath, pool and teenage retreat is available now.

# Features include

- 3 spacious bedrooms
- Pool
- Teenage retreat room
- Undercover patio
- Solar hot water
- Spa Bath
- Modern Kitchen
- Split system air-conditioners
- Modern kitchen with stainless steel appliances and a modern bathroom
- Single lock up garage
- Dual carport
- Internal Laundry
- CBD location close to schools, train station, shopping