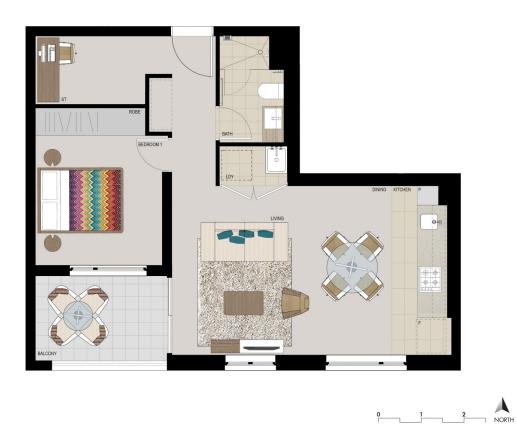

### **APARTMENT 327** LOT 135 1BED + STUDY

Internal  $51\,\mathrm{m}^2$ External 6m<sup>2</sup> Total 57 m<sup>2</sup>

LAKEVIEW

1300 1111 088 www.washingtonpark.com.au

Disclaimer: This floor plan has been prepared for marketing purposes only. All descriptions, dimensions, depictions and other details in this floor plan may not be to scale and may vary from the property as bull. Your attention is drawn to the special conditions of the contract for sale of land. No third party has any undhority to make on give any representation or warranty in relation to the property unless the representation or warranty is confirmed by typedic communities No. 3 Py Limited and included in the contract for sale of land. [Rev B\_31.10.13]