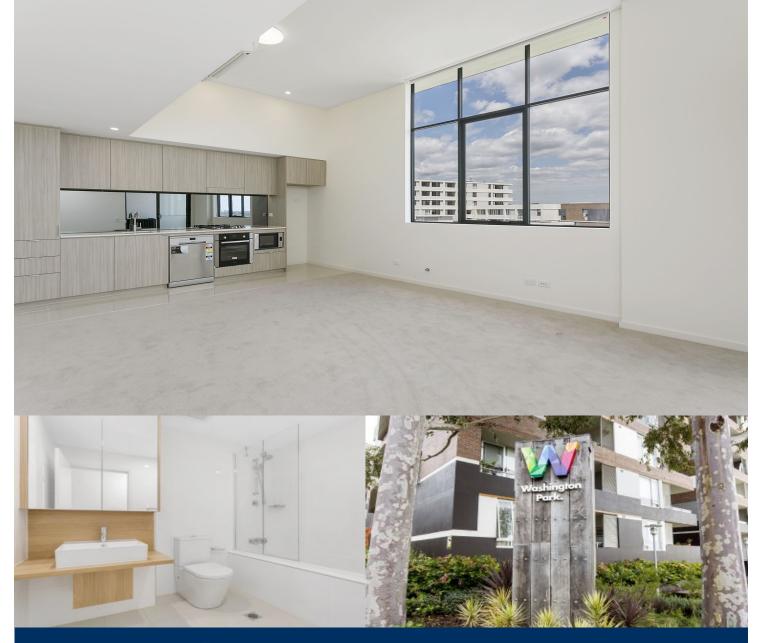

#### APARTMENT FEATURES

- Reverse cycle air conditioning
- Stainless steel kitchen appliances
- Stone bench tops, mirror splash backs
- Wool carpets, efficient LED down lights
- Data/TV points in living and main bedroom
- Recessed mirrored cabinets in bathroom
- Separate study area & internal laundry
- Large open plan living/dining, opens onto balcony
- Double bedroom including built-in wardrobe
- Secure car space in building, lift with intercom