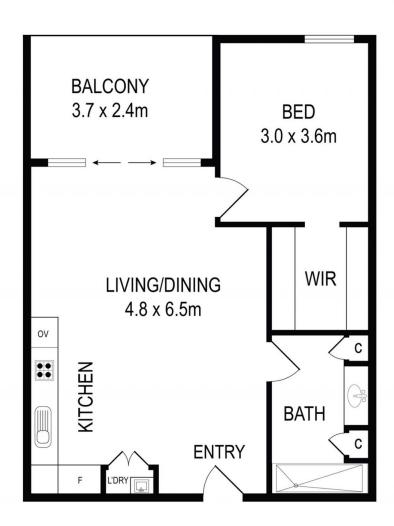

- Bright open plan design featuring living and dining areas
- Level access to a private balcony with elevated outlooks
- Double bedroom with built-in plus a separate study
- Designer kitchen with dishwasher and Miele gas appliances
- Fresh modern decor and easy-to-maintain tiled flooring
- Good-sized designer bathroom plus an internal laundry
- Air conditioning, video intercom, data/TV points, LED lighting
- Exclusive access to the building's premium resort amenities
- Secure Car Space
- Storage Cage