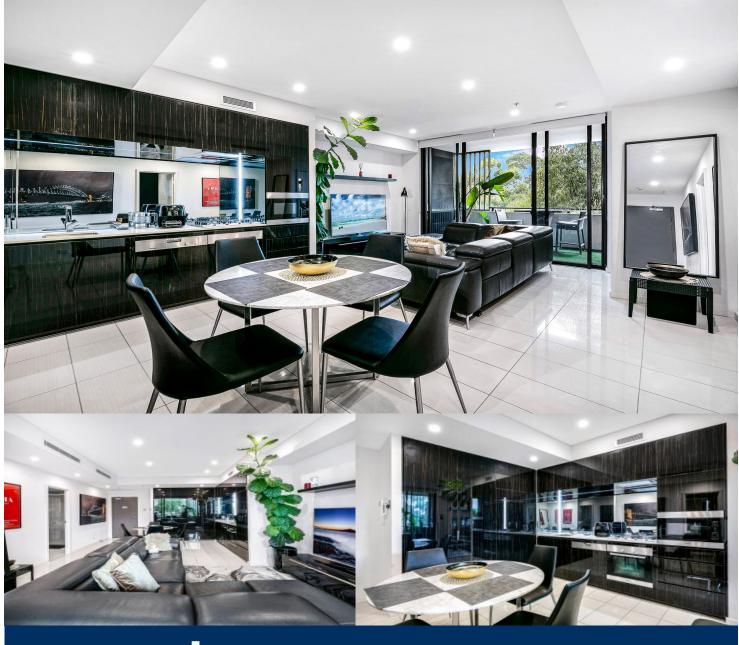

morton.

Zetland 420/1 Hutchinson Walk

This great sized one-bedroom residence creates an instant impact with its generous proportions, sleek designer finishes and luxury on-site leisure facilities. It is set within a prestige architectural complex and offers a quality lifestyle property that has all the amenities of Victoria Park, East Village and Green Square station a stroll from the front door.

- Bright open plan design featuring living and dining areas
- Level access to a private balcony with elevated outlooks
- Double bedroom with built-in plus a separate study
- Designer kitchen with dishwasher and Miele gas appliances
- Fresh modern decor and easy-to-maintain tiled flooring
- Good-sized designer bathroom plus an internal laundry
- Air conditioning, video intercom, data/TV points, LED lighting
- Exclusive access to the building's premium resort amenities
- Secure Car Space
- Storage Cage