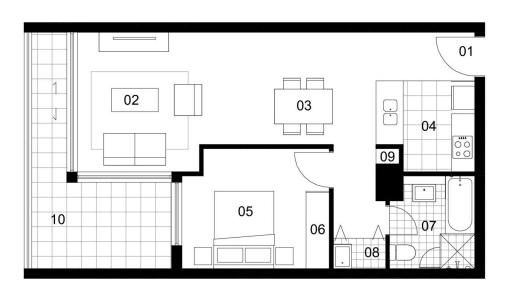

Located in Corsica at The Waterfront estate, here is your opportunity to move into this well maintained spacious one bedroom apartment. Situated in the heart of Wentworth Point, you'll be a short stroll to public transport links on Hill Road, local restaurants and stores, and leisure amenities. Wentworth Point's retail quarters Marina Square and Pierside are located just moments away, with the ferry wharf with services to Parramatta and Sydney CBD accessible by the complimentary Baylink shuttles bus.

- Plentiful natural sun light from its west-facing balcony
- Open living and dining room flowing onto covered full span entertainer's balcony
- Split system air conditioning

Wentworth Point 615/4 Baywater Drive