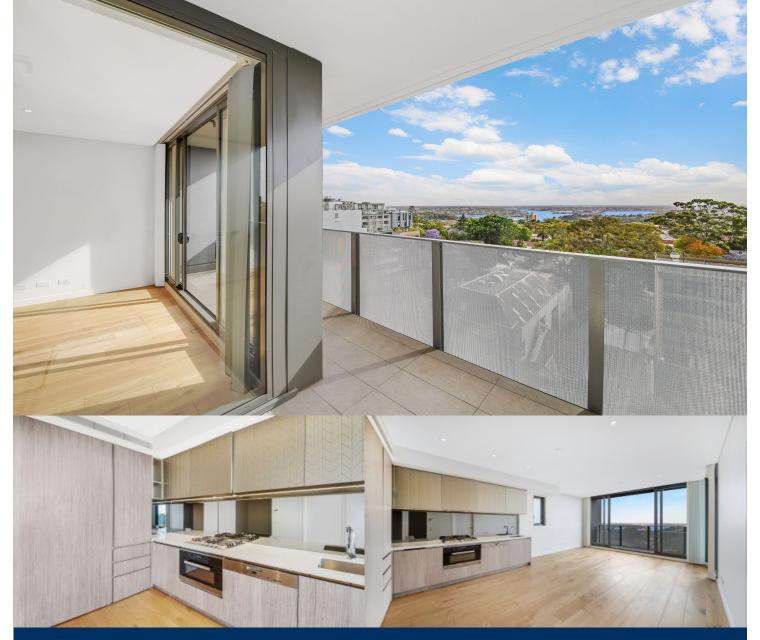

# morton.

North Sydney 1006/225-235 Pacific Highway

With stunning harbour and district views, this modern apartment on Level 10 offers exceptional lifestyle, space and convenience. Full complementary access is provided to in-house amenities on the roof level, including a large gym, 25m lap pool and barbecue and lounge area. Only a short stroll to the heart of North Sydney residents can easily access a wide range of café, dining, shops, the Mater hospital, schools and public transport options.

- Spacious master with built-in wardrobes and balcony access
- Study/multipurpose room with built-in wardrobe
- Full length entertainers balcony with expansive harbour and district views
- Modern kitchen with European appliances including dishwasher
- Secure parking for one vehicle and adjacent storage cage
- Reverse cycle air-conditioning and NBN ready
- Internal laundry with dryer
- Concierge, rooftop gardens and infinity pool with panoramic harbor views