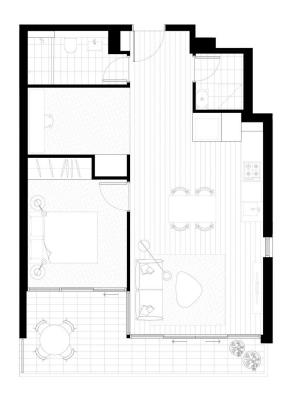

### UNIT NUMBER

706, 806, 906, 1006, 1106, 1206, 1306, 1506

## ONE BEDROOM + STUDY APARTMENT

Internal Area 56m² External Area 12m²  $Total\,Area\,68m^2$ 

1800 207 778 lucentnorthsydney.com.au