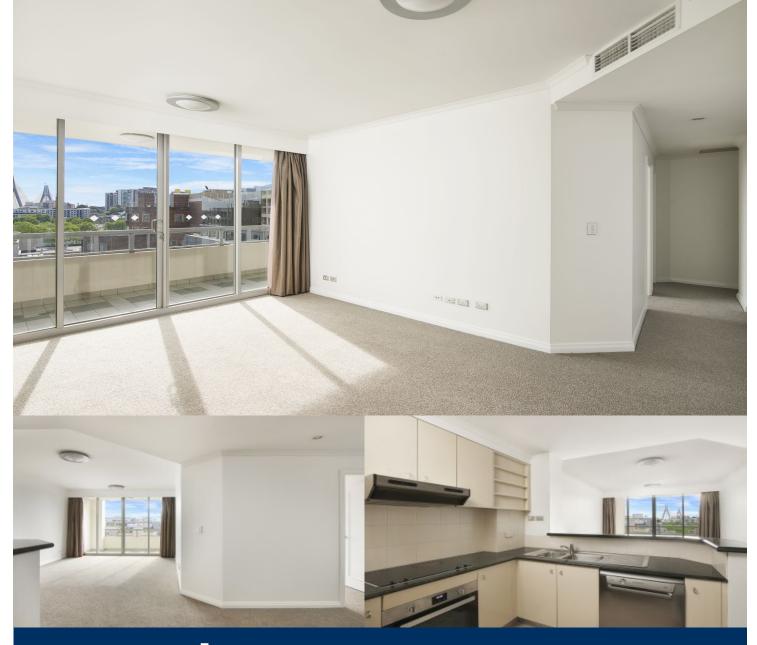

morton.

Pyrmont 810/50 Murray Street

Set up in the 'One Darling Harbour' tower in Darling Harbour, it delivers a great contemporary base with its smart single level design, bright breezy interiors and outstanding city-edge position within minutes to CBD.

- Crisp open plan design with new carpet throughout
- Well-appointed kitchen, ensuite plus full main bathroom
- Two bright double bedrooms that both come with built-ins
- Air conditioning, intercom access, secure car space and storage cage
- 24-hour concierge plus access to an indoor heated pool, SPA, sauna and gym
- Rooftop observation deck with a panoramic city and harbour
- Apartment has been freshly painted throughout
- Unfortunately, no pets permitted