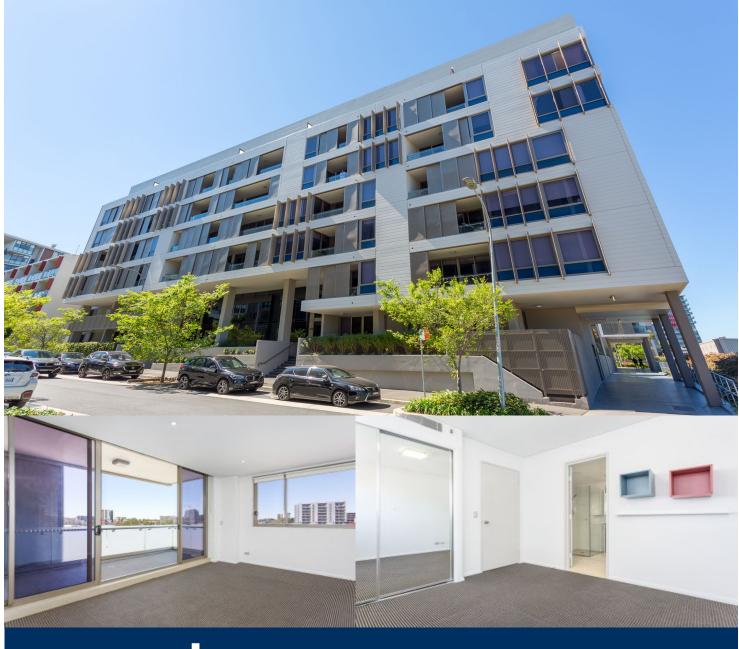

morton.

Zetland 523/12 Grandstand Parade

Ideally located in the heart of Victoria Park, this apartment offers a new standard of living with its design to maximise light and open spaces. This serene two bedroom with home office/study apartment comes with the following:

- Modern kitchen with dishwasher, gas cooking and exhaust
- Secure underground car space
- Modern bathrooms with bath tub
- Large balcony perfect for entertaining!
- Air-conditioning throughout
- Communal pool and gym
- Converted home office/study pending council approval