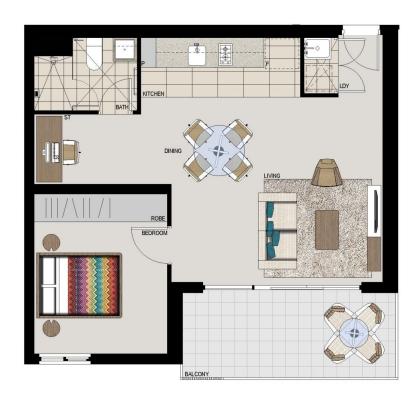

# **APARTMENT 414** LOT 116 1BED + STUDY

Internal  $52m^2$ External  $10m^2$ Total  $62 m^2$ 