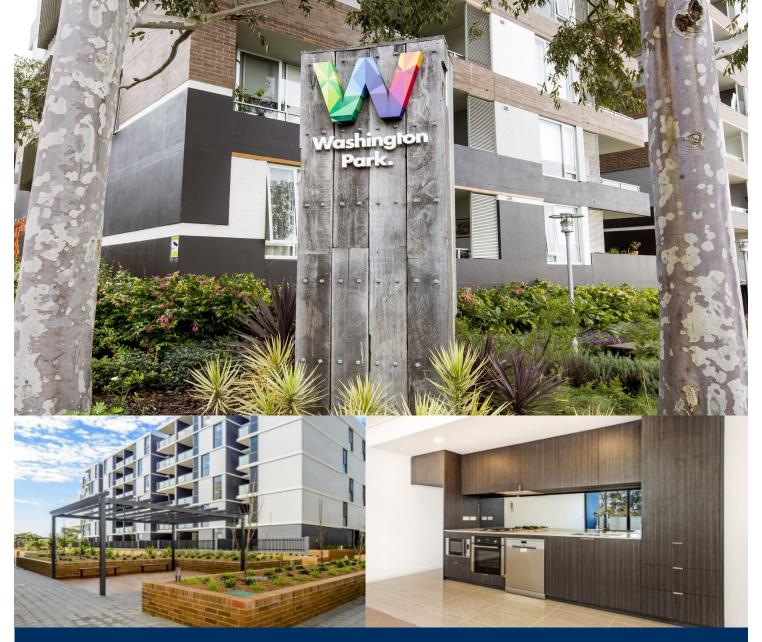

# morton.

Riverwood 414/1 Vermont Crescent

Located in the new urban hub of Washington Park, Fairmount offers lifestyle apartment living within the master planned community with easy access to the M5 and only 20kms to the CBD.

## **APARTMENT FEATURES:**

- Reverse cycle air conditioning
- Stainless steel kitchen appliances
- Stone bench tops, mirror splash backs
- LED under cupboard lighting
- BRAND NEW Wool carpets, efficient LED down lights
- Data/TV points in living and main bedroom
- Recessed mirrored cabinets in bathroom
- Security building, security intercom