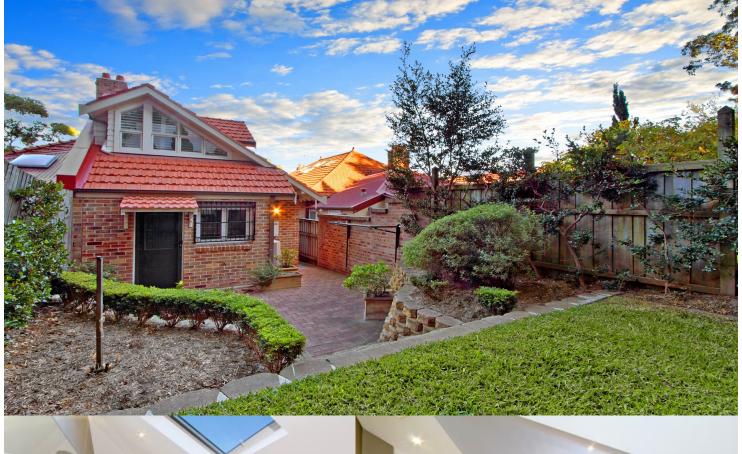

## morton.

Wollstonecraft 27 Sinclair Street

This large, inspiring Federation semi holds a commanding, elevated street position benefiting from a private, peaceful setting that is only a short stroll from the heart of Crows Nest and local schools.

- Large living and dining area
- Hardwood polished timber flooring, high ceilings
- Three double bedrooms with built in storage
- Fourth bedroom or home office
- Master suite with ensuite bathroom
- Consolidate home and office with a large study room
- Modern kitchen, microwave and refrigerator included
- Ornate fireplace and period features found throughout
- Private paved and landscaped front and rear gardens
- Outdoor entertainment areas
- Lock up garage, attic storage
- Internal laundry, washing machine provided