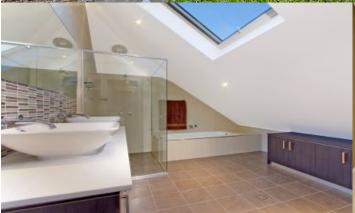

- Large living and dining area
- Hardwood polished timber flooring, high ceilings
- Three double bedrooms with built in storage
- Fourth bedroom or home office
- Master suite with ensuite bathroom
- Consolidate home and office with a large study room
- Modern kitchen, microwave and refrigerator included
- Ornate fireplace and period features found throughout
- Private paved and landscaped front and rear gardens
- Outdoor entertainment areas
- Lock up garage, attic storage
- Internal laundry, washing machine provided