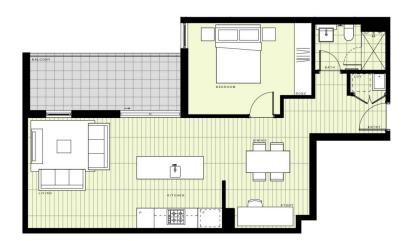

### **BUILDING A** LEVEL 2

APARTMENT A225 LOT 10 1 BEDROOM + STUDY INTERNAL AREA 00m<sup>1</sup> EXTERNAL AREA 9m<sup>2</sup> TOTAL 09m<sup>2</sup> 0 jm 2m N arr