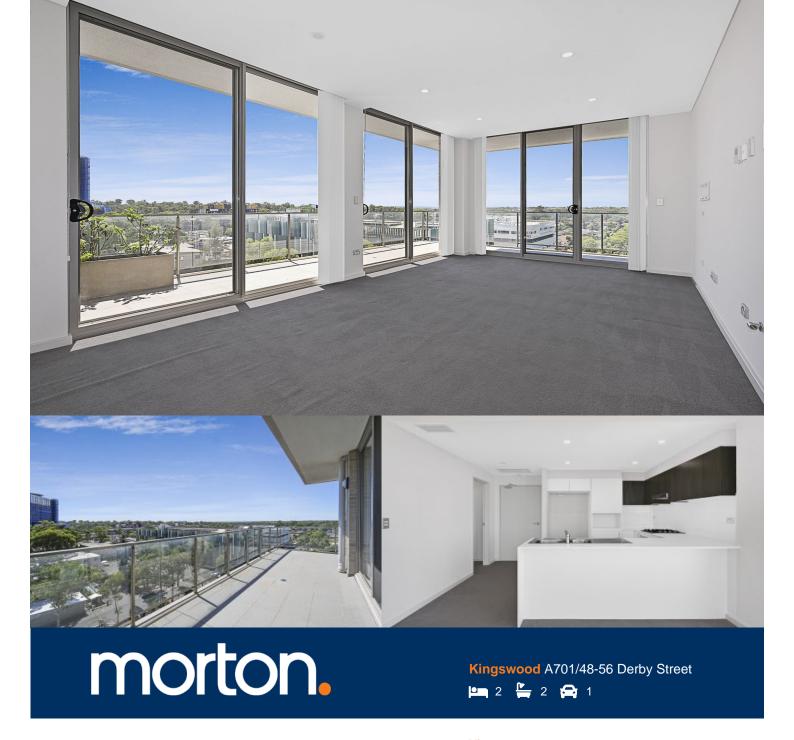

Conveniently located in the near new Omega Apartment development (entry via Foyer A), this unfurnished stylish and spacious penthouse two bedroom apartment has quality designer finishes, plus ducted air con throughout, is ideal for the busy professional, close to all the amenities required, including being across the road from the upgraded Nepean Hospital and a 7 minute walk to Kingswood train station.

- Light-filled north-east facing position nestled on the top floor level 7 with a wrap around balcony including gas and water tap outlet.
- Open living and dining with the wrap around balcony making this apartment light and bright all day. With designer drop-shadow cornices, ducted air conditioning, additional storage cupboard, TV and gas outlet.
- Entertainer's eat-in gas kitchen with ample storage and bench space in a stylish light colour scheme, including a double door pantry, Westinghouse dishwasher, cooktop and oven.
- Bedroom with reverse-cycle ducted air conditioning, triple