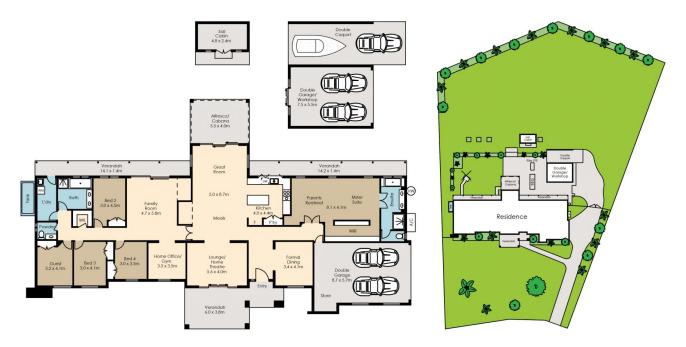

al grade barbeque, this property is perfect for families looking for a luxurious and contemporary lifestyle.

- Large 4575sqm block of land, with potential to develop further
- 5 spacious bedrooms, all with built-in robes and views to the landscaped gardens
- King-sized master retreat with walk-in robe and opulent ensuite with spa bath
- Chef's kitchen with stainless steel appliances, Caesarstone benchtops and walk-in pantry
- Multiple formal and informal living zones including a separate home theatre/lounge
- Home office may also be used as a gym or converted into a 6th bedroom

#### View

As advertised or by appointment

#### **Agents**

#### Konstantin Melnikov

0421 540 424

konstantin@morton.com.au

#### Ferenc Goemoeri

0447 025 423

### morton.com.au

## 2 Ventana Court, Luddenham





The information above is provided in good faith and has been provide to us from a variety of sources. We have not verified whether the information is accurate and do not have any belief one way or other in its accuracy. We do not accept any responsibility to any person for its accuracy and do no more than pass it on. All interested parties should rely on their own inquiries in order to determine whether or not this information is in fact accurate.

Floor Plan by www.squaremeter.com.au