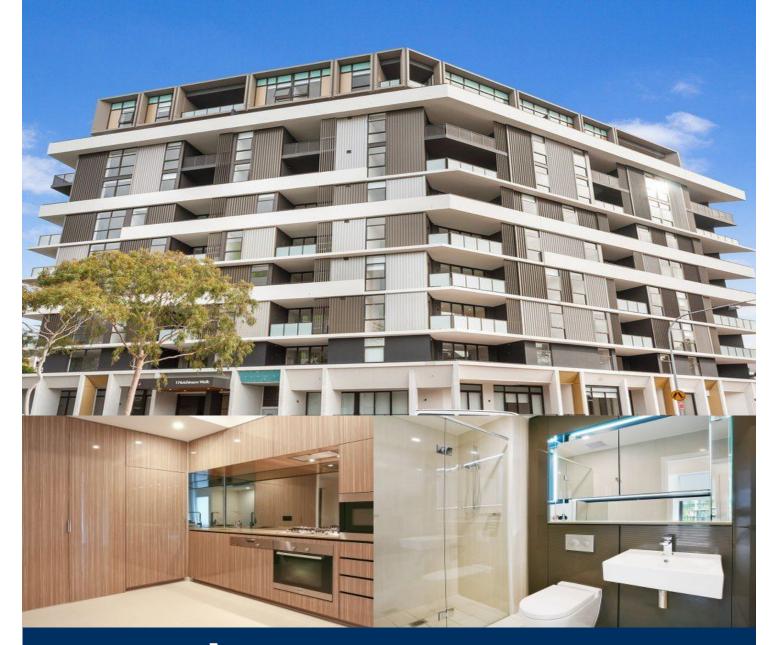

## morton.

Located in the vibrant Victoria Park precinct, just 3km from the CBD, the new Platinum development by Payce is sophisticated urban living at its best. Platinum's five buildings surround a beautifully landscaped 1,930sqm elevated garden incorporating an alfresco dining and barbecue area, intimate pavilions for relaxing and an Asian-inspired bamboo grove.

- State of the art health club featuring pool, gymnasium, steam and massage rooms

- Stainless steel Miele appliances
- LED lighting throughout
- Stone bench tops, mirrored splash back
- Data/TV points in living and main bedroom
- Security building, Video intercom
- Air conditioning throughout

Zetland 819/6 Victoria Park Parade