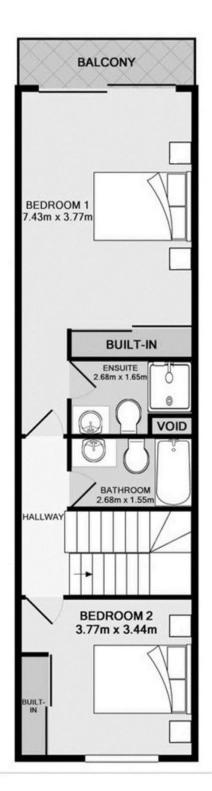

## **Nevena Petrovic**

0428 835 910

nevena@morton.com.au

BALCONY 3.77m x 2.60m LIVING ROOM 5.65m x 3.77m STORAGE VOID PARKING 5.40m x 2.76m KITCHEN 2.78m x 2.75m

LAUNDRY 1.59m x 1.55m

BUILT-IN

Disclaimer: Floor plans and site plans are intended as a guide only. They are not part of any legal document or title and are subject to errors, omission, and inaccuracies and should not be used as reference. Sizes and dimensions are approximate only. Interested parties should make their own enquiries.