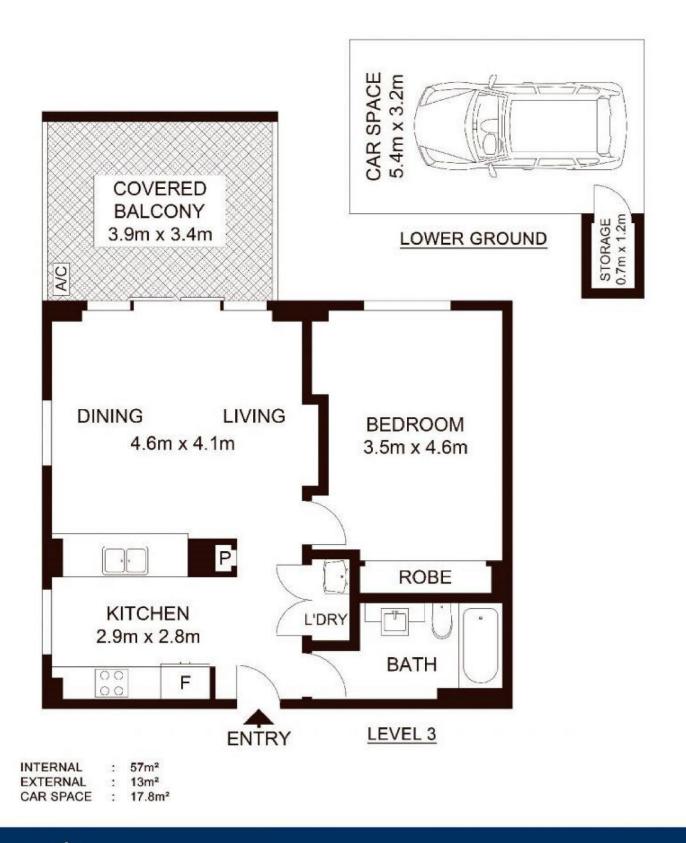

## 301/41 Amalfi Drive, WENTWORTH POINT

Not to scale + All measurements are approximate + Drawn for marketing purposes only + Floorplan by © Industrie Media