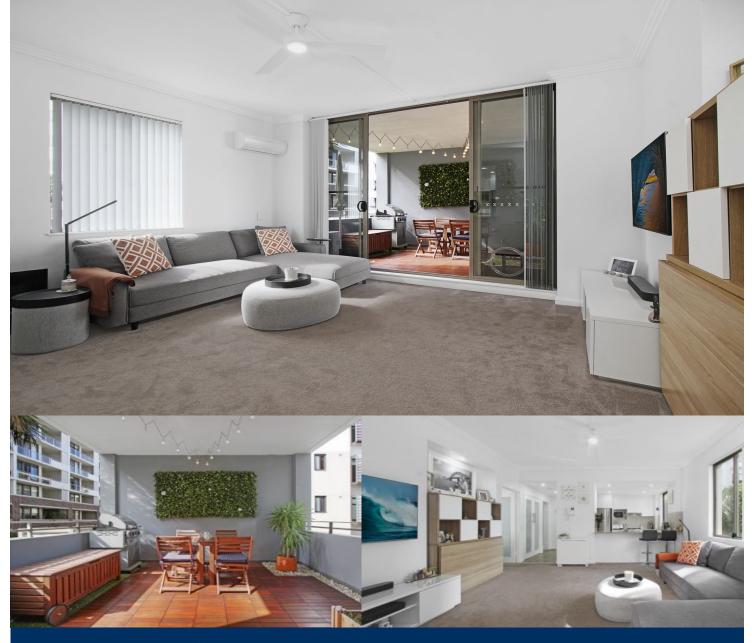

# morton.

Ideally placed in a prized north-eastern corner setting, this fully renovated apartment offers a private lifestyle of comfort, convenience and quality. Just a few short moments to the heart of Wentworth Point Village, this well proportioned residence flows over an intuitively designed 70sqm.

- Fully renovated one bedroom with unique floor plan
- Open plan lounge and dining area flows to a balcony
- Chic Caesar-Stone kitchen, brand new stainless steel appliance, gas cooktop
- and breakfast bar
- Impressive master bedroom has two built-in wardrobes
- Air conditioning, high ceilings with fans and a storage cage
- Stylish bathroom with bathtub and European laundry
- Ample visitor parking, free membership to Pulse Gym