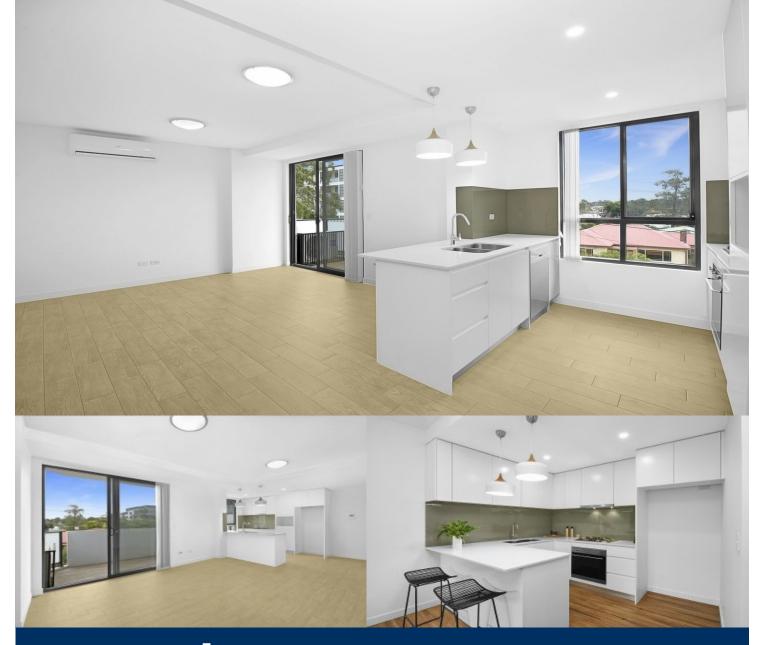

- Eat-in kitchen with quality smeg appliances (4 burner gas cooktop, dishwasher), stylish pendant light fixtures, Caesarstone benchtops, soft close cupboards, glass splashback.

- LED lighting, reverse-cycle air conditioning, MATV and payTV points in living room and bedrooms, internal laundry with Fisher & Paykel dryer.