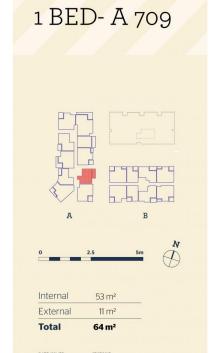

Located in the hub of North Penrith, Thornton offers convenient apartment living in a master planned community only metres from the Penrith rail hub, Westfield shopping centre and local parks.

## Features

- Large covered east facing balcony with garden views
- Eat-in kitchen with stone benchtops, soft close cupboards
- Gas stove top with stainless steel appliances, dishwasher
- LED lighting, reverse cycle A/C, internal laundry with dryer
- Open living and dining with engineered timber flooring
- Wool-blend carpeted bedrooms, mirrored built-in robes
- Quality bathroom/ensuite with mirrored vanity cabinet

## View

As advertised or by appointment

## **Agent**

## **Amy Torbarina**

0438 977 172





<u>Apartment</u>





thorntoncentral.com.au

**THORNTON**