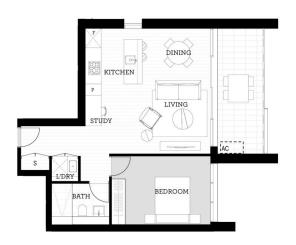

## Features

- Large covered east facing balcony with garden views
- Eat-in kitchen with stone benchtops, soft close cupboards
- Gas stove top with stainless steel appliances, dishwasher
- LED lighting, reverse cycle A/C, internal laundry with dryer
- Open living and dining with engineered timber flooring
- Wool-blend carpeted bedrooms, mirrored built-in robes
- Quality bathroom/ensuite with mirrored vanity cabinet