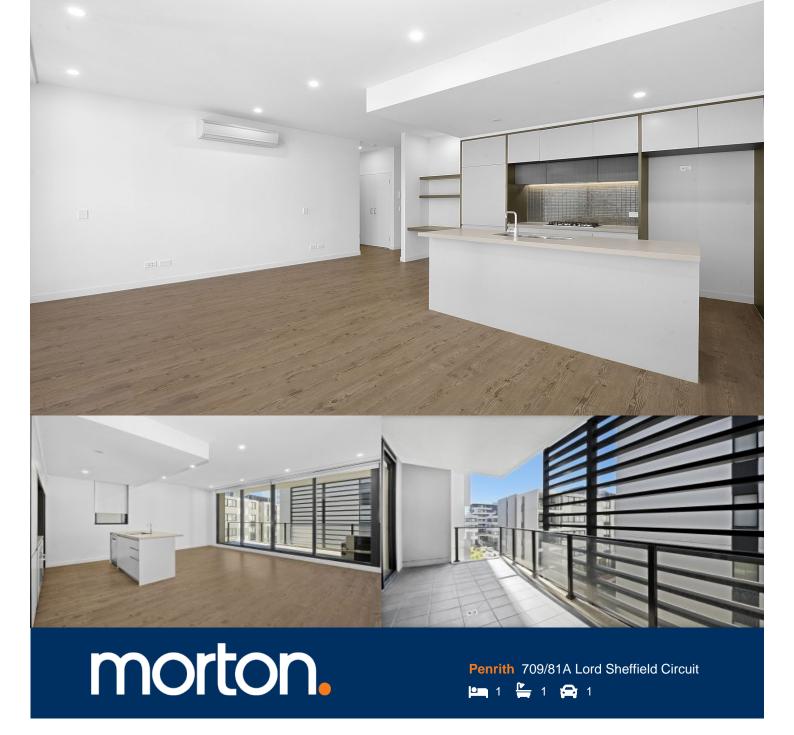

## Features

- Large covered east facing balcony with garden views
- Eat-in kitchen with stone benchtops, soft close cupboards
- Gas stove top with stainless steel appliances, dishwasher
- LED lighting, reverse cycle A/C, internal laundry with dryer
- Open living and dining with engineered timber flooring
- Wool-blend carpeted bedrooms, mirrored built-in robes
- Quality bathroom/ensuite with mirrored vanity cabinet