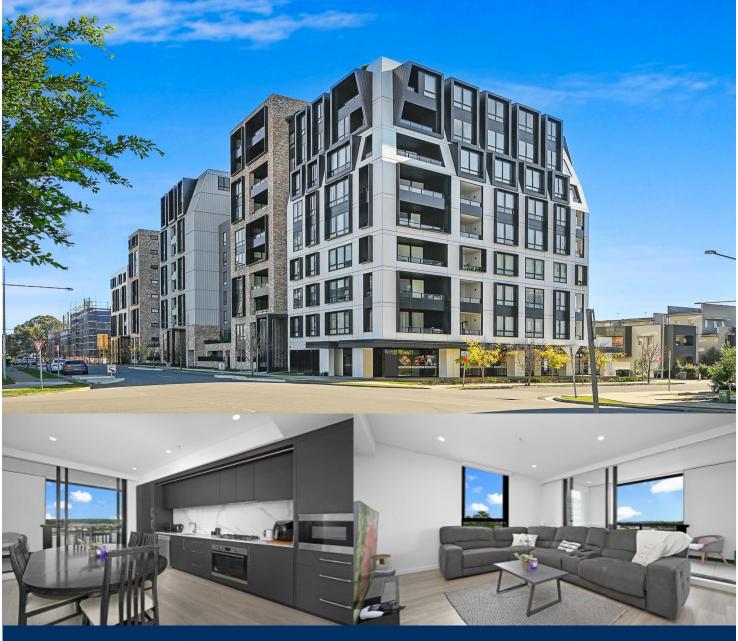

morton.

Penrith 602/26C Lord Sheffield Circuit

Lumina is an exciting opportunity which is perfectly positioned in the heart of Thornton's exciting emerging urban centre. This two bedroom north facing apartment is near new, built in 2020 and an exciting opportunity for a first home buyer or investor. So close to all of Penrith's fantastic amenities, this apartment will not last long.

- North facing on level 6 with outlooks over the area
- Ducted air con throughout with dual zone operating
- Two double bedrooms, master with ensuite and study nook
- Blinds and floorboards throughout the unit
- Good sized balcony which looks over the man made canal
- Common area includes BBQ area, pet friendly areas and a herb garden
- Ground floor retail and 200m from Penrith train station
- Bicycle room and building manager across the street