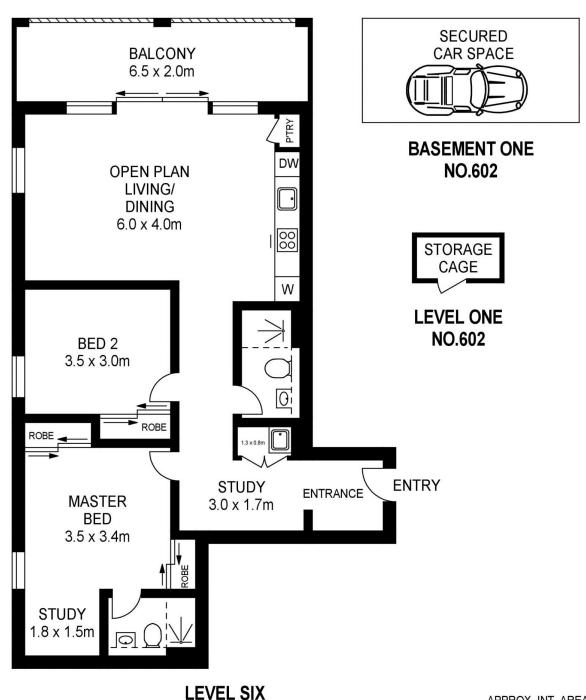

## **David Lipman**

0409 663 535

david@morton.com.au

APPROX. INT. AREA : 80m²
APPROX. EXT. AREA : 13m²
TOTAL AREA INCLUDING
CAR SPACE AND STORAGE CAGE : 108m²

## 602/26C LORD SHEFFIELD CIRCUIT, PENRITH

Please note these measurements are approximate only. The plans is intended as a rough guide for illustrative purpose. It is not warranted or guaranteed to be correct nor it is part of the sale or rental contract