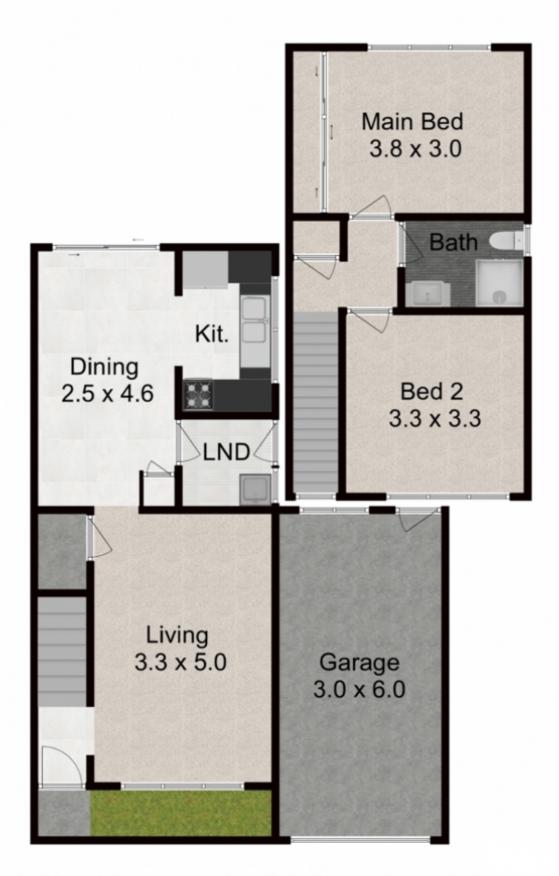

- Well proportioned bedrooms with built-in wardrobes to the master bedroom
- Modern renovated bathroom with shower and toilet
- Spacious living area ideal for relaxing with family
- Brand new timber flooring throughout
- Brand new kitchen appliances
- Separate dining area off the kitchen
- Internal laundry facility
- Single lockup garage with access to the courtyard
- Fully fenced private courtyard
- Low maintenance courtyard ideal for a busy family or for entertaining
- Reverse cycle split system air conditioning
- Small storage space under staircase