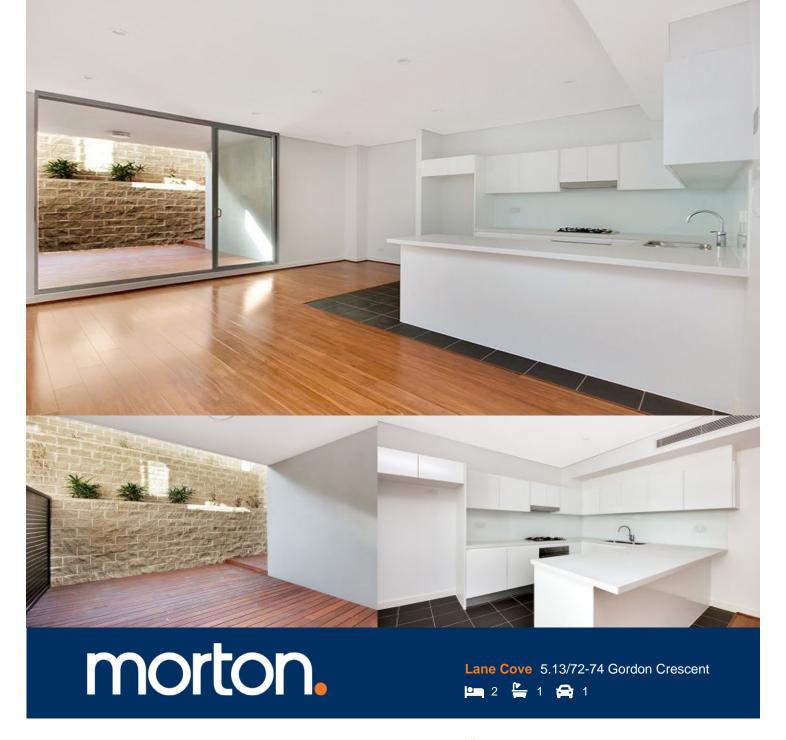

Be amongst the first to reside in the ideally located and much sought after Serene Apartments. This large two bedroom featuring high quality fixtures including Smeg gas kitchen appliances, Grohe tap ware, ducted zoned air conditioning and clever fluid layouts will be sure to suit professionals seeking a residence with unrivaled finishes in a convenient location.

- Large living/dining area with solid timber flooring
- Kitchen offers Smeg appliances, stone bench tops and glass splash back
- Ducted air conditioning, LED lighting throughout
- Security building with direct lift access to all apartments
- Secure car space and large private storage area included
- Unrivaled in location and position
- Two large bedrooms with built ins
- Gas bayonet on terrace