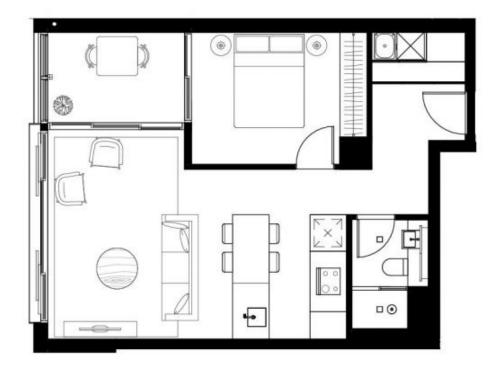

- Elegant kitchen with premium Miele appliances and gas cooking
- Good sized winter garden with glass louvers
- Wide oak timber floors in living area
- Calcutta marble counter tops and splash backs.
- Well proportioned light filled living area
- Air conditioning throughout