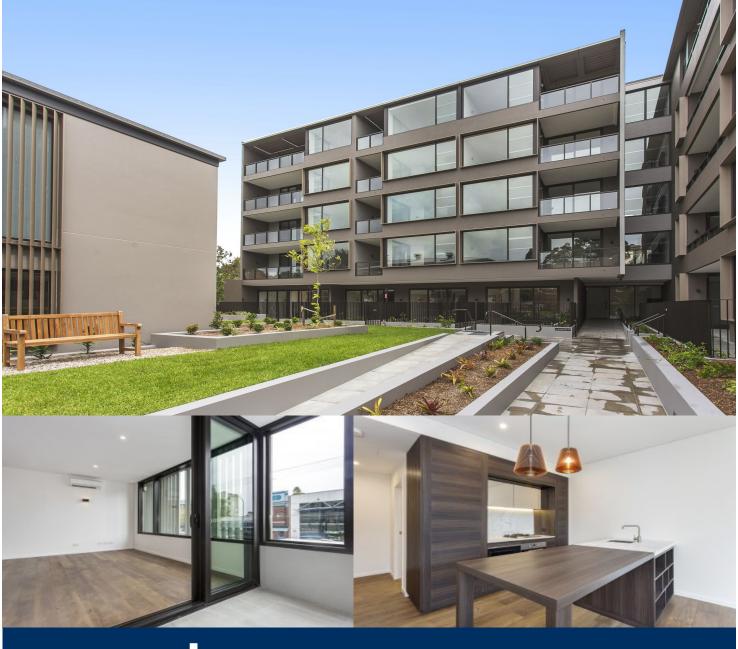

morton.

Mosman 101/116 Belmont Road

Monarch development is literally steps from an endless choice of the lower north shore's finest cafes, restaurants, boutique shops, major retail brands, schools, pharmacies and medical services. Its unbeatable-lifestyle location is only moments away from public transport making this property an ideal for people to enjoy convenience and affordable luxury living .

- Elegant kitchen with premium Miele appliances and gas cooking
- Good sized winter garden with glass louvers
- Wide oak timber floors in living area
- Calcutta marble counter tops and splash backs.
- Well proportioned light filled living area
- Air conditioning throughout