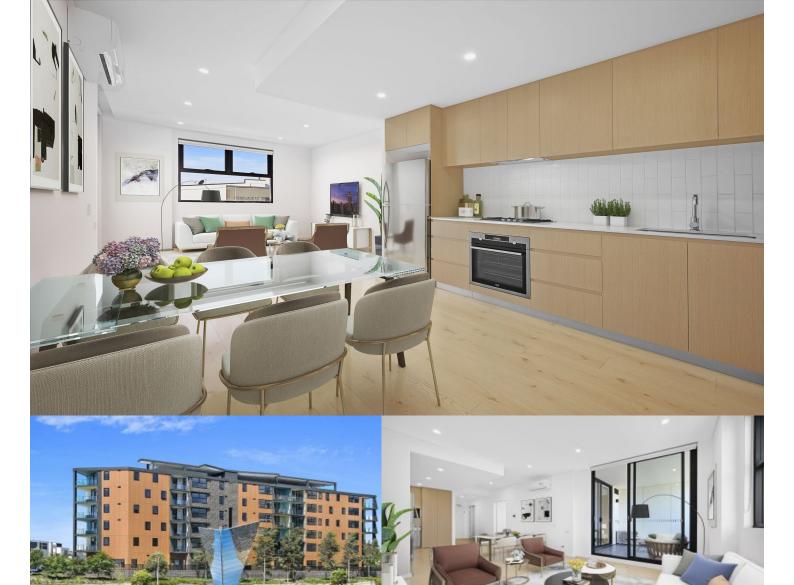

# morton.

Penrith 107/60 Lord Sheffield Circuit

Deposit Taken for \$415

Anyone looking for a rental or sales appraisal please contact Anthony Fleming on 0437929484 or anthony.fleming@morton.com.au

Providing a modern living space in the well-designed Wildwood complex, this one-bedroom plus study apartment delivers a smart and stylish home or investment opportunity in a premium master-planned community. It makes a fresh and light filled home that is exceptionally private, incredibly convenient and designed for easy low maintenance living with trains, cafes and shopping amenities just footsteps from the front door.

- Fresh open plan interiors feature a light and airy design
- Sunlit covered balcony that flows of the living space
- Smartly appointed kitchen with dishwasher and gas fittings
- Double-sized bedroom with a built-in and balcony access
- Separate study area, designer bathroom plus internal