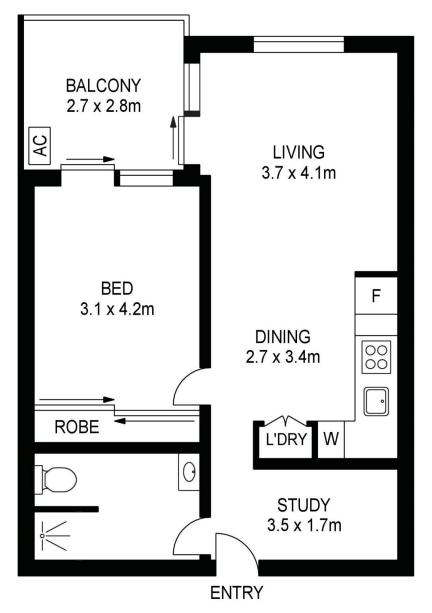

### **Anthony Fleming**

0437 929 484

anthonyf@morton.com.au

APPROX. INT. AREA : 55.44m²
APPROX. EXT. AREA : 7.56m²
TOTAL AREA INCLUDING GARAGE : 79m²

## 107/60 LORD SHEFFIELD CIRCUIT, PENRITH

Please note these measurements are approximate only. The plans are intended as a rough guide for illustrative purposes. It is not warranted or guaranteed to be correct nor is it a part of the sale or rental contract.