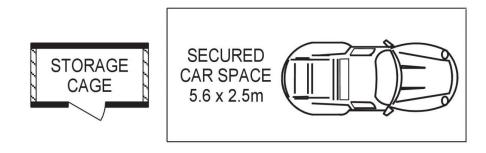

### **Anthony Fleming**

0437 929 484

anthonyf@morton.com.au

APPROX. INT. AREA : 55.44m²
APPROX. EXT. AREA : 7.56m²
TOTAL AREA INCLUDING GARAGE : 79m²