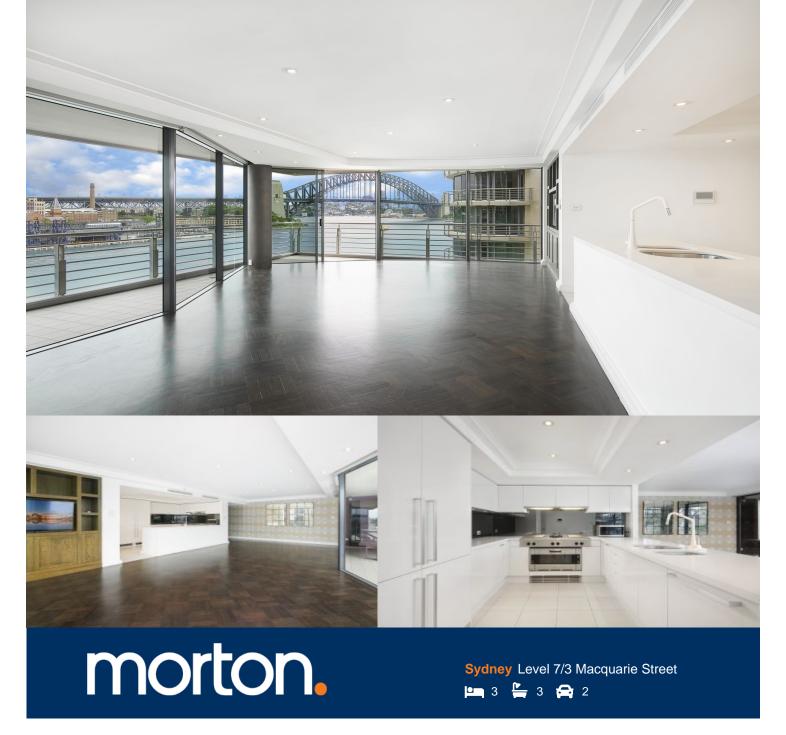

Sydney harbourfront living is at its very best when boasting show stopping views that stretch over the Harbour Bridge, Opera house and city skyline. Set within the iconic 'Bennelong' tower, this spectacular residence combines its magical vistas with generous interiors and a light-filled layout to deliver an excellent lifestyle property in an internationally renowned address amid the city's vibrant business, restaurant and arts precinct.

- Inspiring views over the water to the Harbour Bridge and city
- Single-level layout featuring indoor-outdoor space
- Flowing design capturing outlooks over the Botanic Gardens & Opera House
- Entertainer's balcony offers a dress circle seat to the harbour
- Immaculate interiors with polished wooden floors
- Large floor-to-ceiling windows that maximise light and views
- Three peaceful bedrooms, two bathrooms and an extra guest  $\ensuremath{\mathsf{WC}}$
- Security basement parking for two cars
- Ducted air-conditioning and concierge