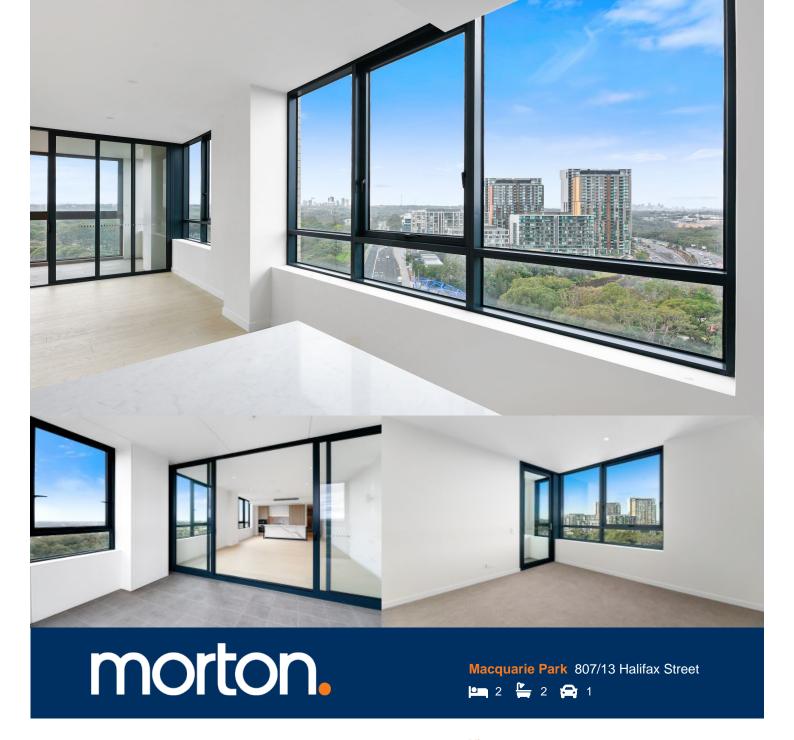

Great opportunity to lease this brand new two-bedroom apartment located on level 8 in Nexus building, NBH at Lachlan's Line. This iconic development perfectly positioned above a bustling town square at the heart of the new Lachlan's Line master plan.

- Generous open plan lounge, plenty of storage space
- Designer kitchen with Miele appliances, beautiful island bench
- Good sized bedrooms with built-in robe, abundance of natural light
- Spacious enclosed balcony as extra indoor living space
- Sleek bathrooms have floor to ceiling tiles, mirrored vanity
- One car space and storage cage, security access
- Video intercom, laundry with dryer, air-conditioning, NBN internet
- Lush landscaped gardens, pool, gym & BBQ, onsite building manager
- 1 stop to Chatswood, 1 stop to Macquarie Centre, 2 stops to