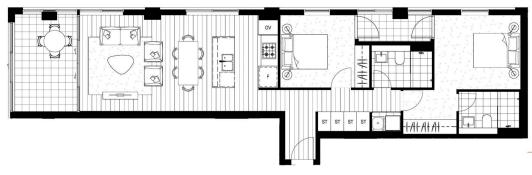

## **Agent**

Lisa Xi

0401 311 667

rentals@morton.com.au

2B.13\_A

Internal Area External Area Total Area 77-81m<sup>2</sup> 11-15m<sup>2</sup> 88-96m<sup>2</sup>

NEXUS

3.07, 5.07, 6.07, 7.07, 8.07, 9.07