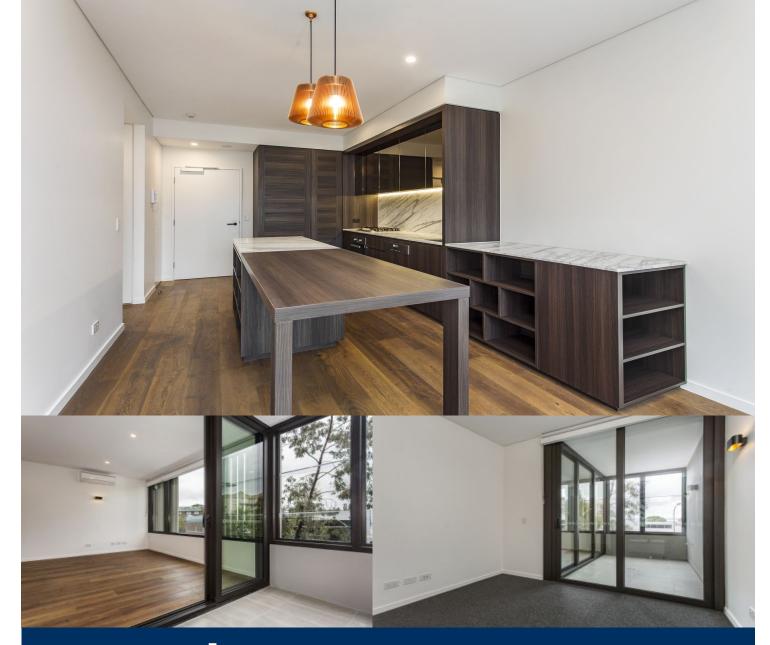

- \* Well-proportioned light-filled living area
- \* Elegant kitchen with premium Miele appliances and gas cooking
- \* Calcutta marble counter tops and splash back
- \* Wide oak timber floors in living area
- \* Split system air-conditioning
- \* Good size balcony with glass aluminum louvres
- \* Leafy outlook and acoustic windows
- \* Secure car space and separate storage.