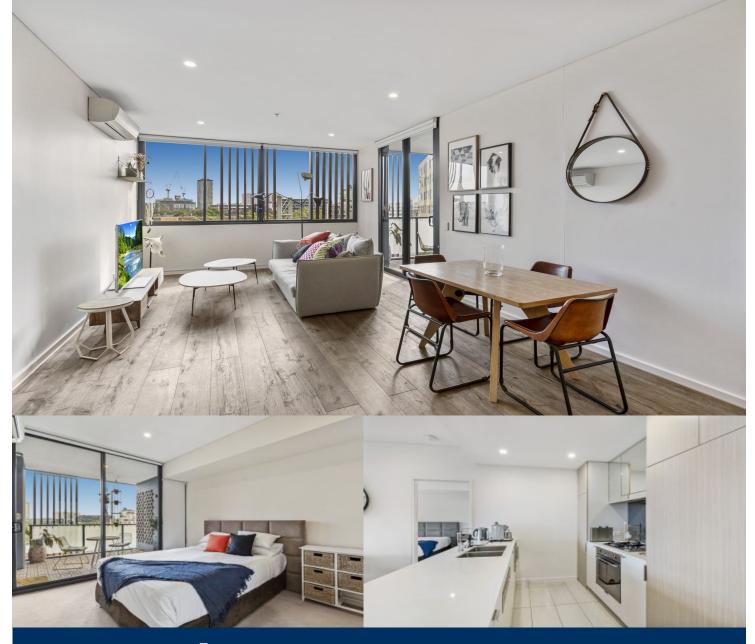

morton.

Zetland 609/2 Defries Avenue

Located in the hub of Victoria Park, East Village offers resort-style apartment living with the largest private Sky Park in Sydney and instant access to a lively marketplace below and just 3kms to the CBD.

- Reverse cycle air conditioning
- Stainless steel Smeg appliances
- Soft close kitchen draws and cupboards
- Stone bench tops, mirror splash back
- LED under cupboard lighting
- Wool carpets, efficient LED down lights
- Gas bayonet to balcony for your BBQ
- Data/TV points in living and main bedroom
- Recessed mirrored cabinets in bathroom
- Security building, video intercom
- Fully furnished
- Large study room
- Floorboards throughout entertaining areas