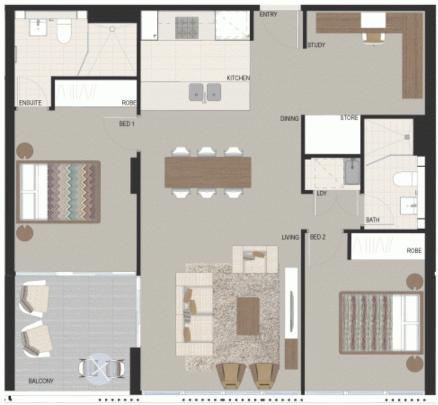

## Kristian Karaspyros

0436 477 102

kristian.karaspyros@morton.com.au

East Village
Village
Victorial May

Internal 82sqm
External 85cgm
Total 90sqm

Location Rey

Precely developed by

eastvillage.com.au 1800 888 688

Disclaimer: This floor plan has been prepared for marketing purposes only. All descriptions, dimensions, depictions and other details in this floor plan may not be to scale and may vary to the property as bails. No third purp has any authority to make or give any