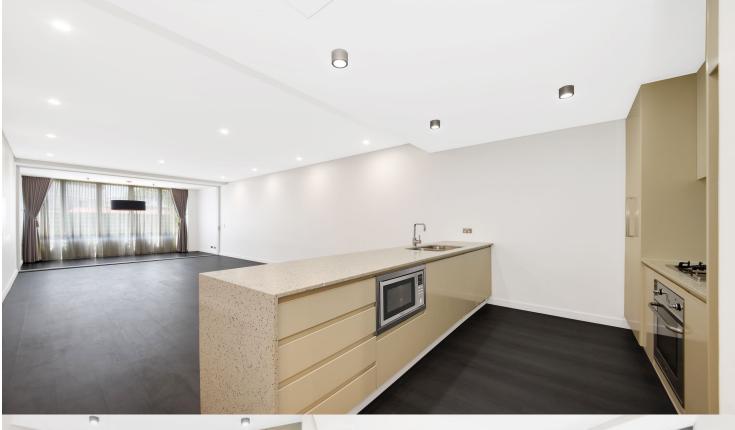

The 'Imiza' is the lower north shore's architecturally inspired

- Private courtyard terrace with outdoor entertaining space
- Caesar stone finished kitchen with gas appliances and storage options
- Master bedroom with mirrored walk-through wardrobe to en-suite
- Generously sized second bedroom with mirrored built-ins and terrace access
- Full main bathroom with bath tub
- Separate laundry with dryer and storage
- Ducted air conditioning throughout and audio visual intercom
- Security car space plus storage cage and lift access
- Footsteps to cafes, fine eateries and city transport options