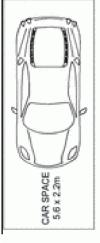

incorporates leading edge design, superb inclusions and an ambience of space and luxury.

- Hybrid flooring throughout
- Light filled interiors with high ceilings feature a generous open plan design

The 'Imiza' is the lower north shore's architecturally inspired

- Private courtyard terrace with outdoor entertaining space
- Caesar stone finished kitchen with gas appliances and storage options
- Master bedroom with mirrored walk-through wardrobe to en-suite
- Generously sized second bedroom with mirrored built-ins and terrace access
- Full main bathroom with bath tub
- Separate laundry with dryer and storage
- Ducted air conditioning throughout and audio visual intercom
- Security car space plus storage cage and lift access
- Footsteps to cafes, fine eateries and city transport options





# BASEMENT



# LEVEL ONE



Indicative only. Dimensions are approximate. All Information contained harein is gathered from sources we believe to be reliable. However we cannot guarantee its accuracy and interested persons should rely on their own enquiries.







\* s

Secondary All information contained herein is gathered from sources we ballete to be reliable. However we cannot guarantee its socuracy and interested persons should rely on their own enquires.

105/300 Pacific Highway, Crows Nest