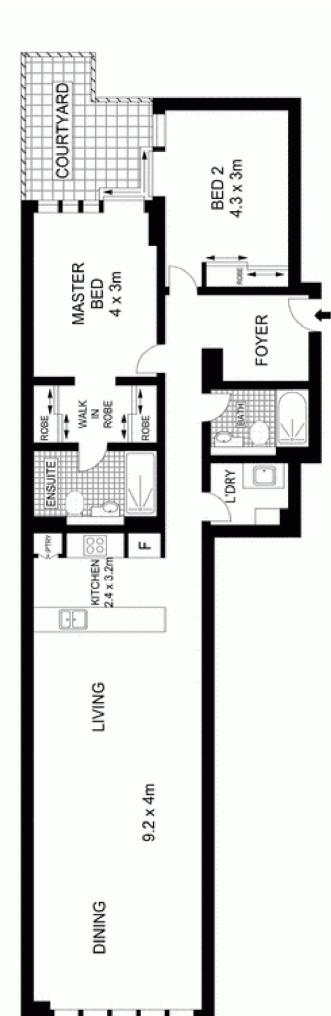

# LEVEL ONE

Indicative only. Dimensions are approximate. All Information contained harein is gathered from sources we believe to be reliable. However we cannot guarantee its accuracy and interested persons should rely on their own enquiries.

The 'Imiza' is the lower north shore's architecturally inspired

- Private courtyard terrace with outdoor entertaining space
- Caesar stone finished kitchen with gas appliances and storage options
- Master bedroom with mirrored walk-through wardrobe to en-suite
- Generously sized second bedroom with mirrored built-ins and terrace access
- Full main bathroom with bath tub
- Separate laundry with dryer and storage
- Ducted air conditioning throughout and audio visual intercom
- Security car space plus storage cage and lift access
- Footsteps to cafes, fine eateries and city transport options