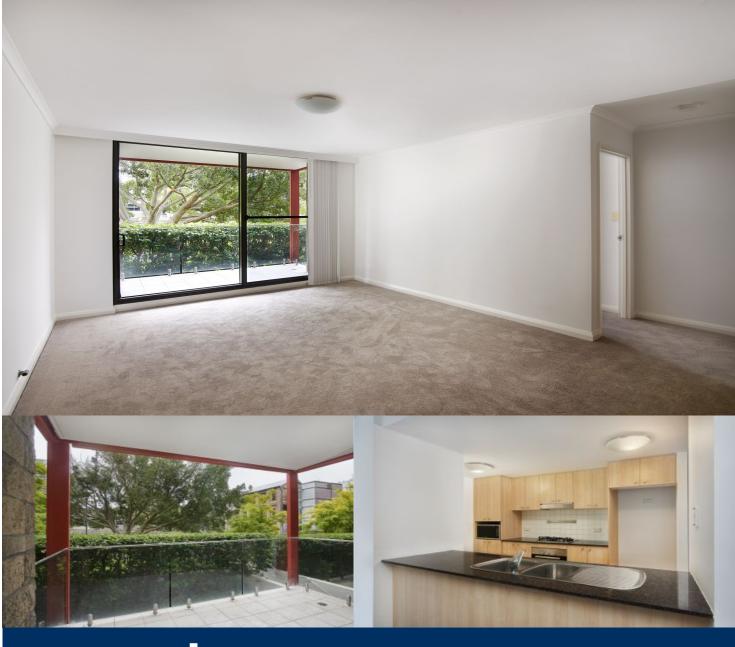

## **Christina Tsousta**

0408 577 427

christina.tsousta@morton.com.au

Landing's first flagship buildings and is truly at the centre of what is undoubtedly Sydney's premier harbour side community. Recently refurbished throughout with plush style carpet, slimline blinds & neutral paint scheme. Boasting a huge living and entertaining space this two bedroom apartment offers, space, elegance and position.

Fleetview is highly sought after as it was one of Jacksons

- Large living area opens onto spacious balcony
- Open plan kitchen with European appliances
- Master bedroom with en-suite and built-in wardrobes
- Second bedroom with built-in wardrobes
- Secure underground car space