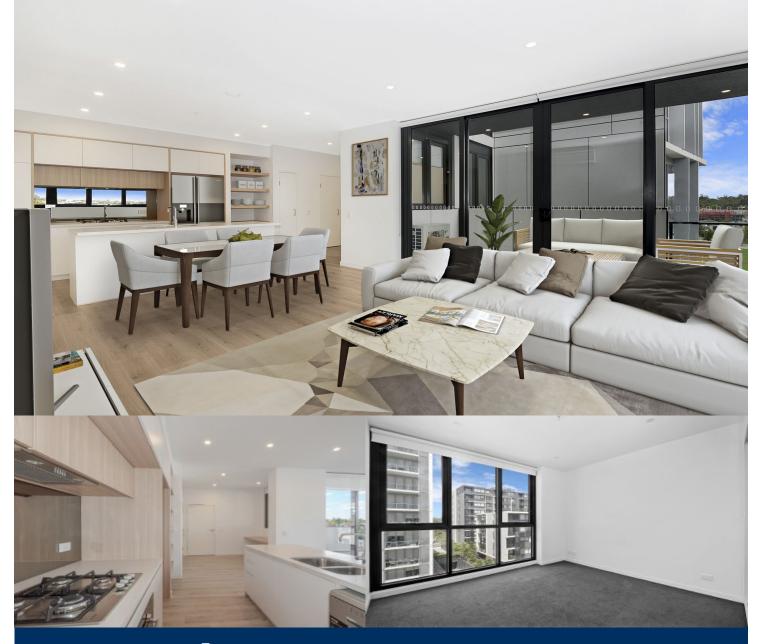

## Features

- Lv4, Northeast facing, covered balcony with oval views
- Timbered open living and dining area, LED lighting throughout
- Four burner stove top, stainless steel appliances, mirrored splashback
- Reverse cycle air conditioning, block-out roller blinds throughout
- Eat-in kitchen with stone bench-tops, soft close cupboards
- Filled with natural light from the floor to ceiling windows
- Wool-blend carpeted bedroom with mirrored built-in robes
- NBN ready, MATV/PayTV points in living & bedroom
- Quality bathroom with mirrored vanity cabinet