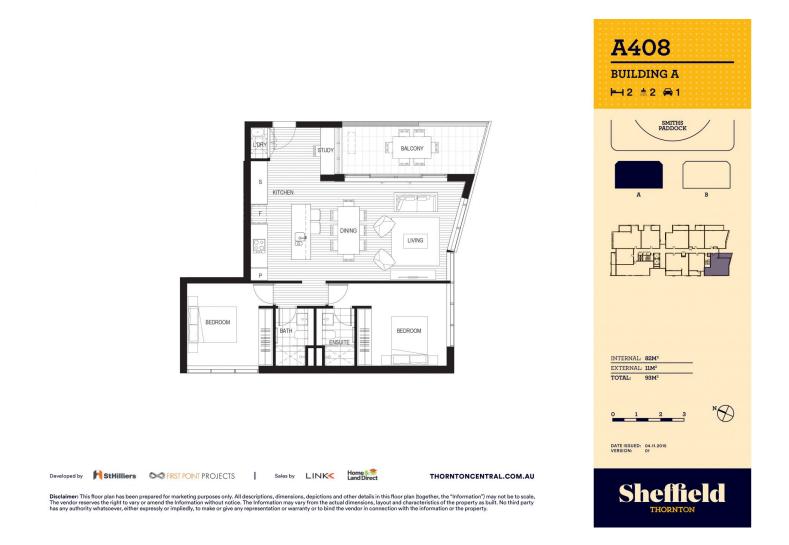

opping centre, local parks and quality restaurants and cafes.

## Features

- Lv4, Northeast facing, covered balcony with oval views
- Timbered open living and dining area, LED lighting throughout
- Four burner stove top, stainless steel appliances, mirrored splashback
- Reverse cycle air conditioning, block-out roller blinds throughout
- Eat-in kitchen with stone bench-tops, soft close cupboards
- Filled with natural light from the floor to ceiling windows
- Wool-blend carpeted bedroom with mirrored built-in robes
- NBN ready, MATV/PayTV points in living & bedroom
- Quality bathroom with mirrored vanity cabinet

# **Penrith** 408/8 Aviators Way **P** 2 **P** 2 **P** 1

#### View

As advertised or by appointment

# Agent

## Amy Torbarina

. 0438 977 172

amy@morton.com.au

morton.com.au