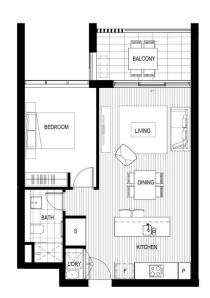

### Features Include:

- This one bedroom unfurnished apartment on the 3rd floor, has engineered timber floorboards throughout coupled with split-system reverse-cycle air conditioning in the living room . With a North Eastern Aspect this apartment receives plenty of natural light along with it's park views.
- Covered balcony with views of the Blue Mountains, water canal, and cricket oval.
- Entertainers eat-in kitchen with stone benchtops, soft close cupboards, mirrored splashback.
- Four burner gas cook top with stainless steel appliances, internal laundry with dryer.