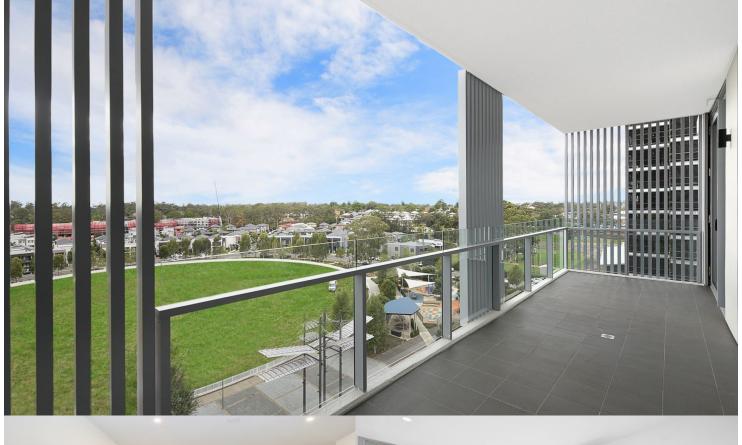

### Features Include:

- This one bedroom unfurnished apartment on the 3rd floor, has engineered timber floorboards throughout coupled with split-system reverse-cycle air conditioning in the living room . With a North Eastern Aspect this apartment receives plenty of natural light along with it's park views.
- Covered balcony with views of the Blue Mountains, water canal, and cricket oval.
- Entertainers eat-in kitchen with stone benchtops, soft close cupboards, mirrored splashback.
- Four burner gas cook top with stainless steel appliances, internal laundry with dryer.