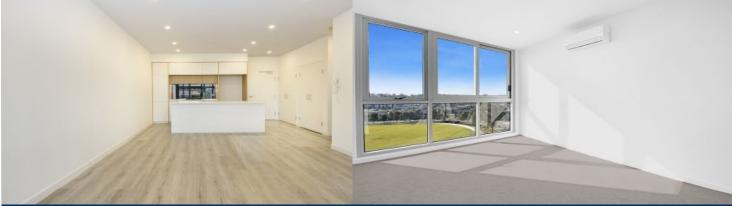

### Features Include:

- This one bedroom unfurnished apartment on the 3rd floor, has engineered timber floorboards throughout coupled with split-system reverse-cycle air conditioning in the living room . With a North Eastern Aspect this apartment receives plenty of natural light along with it's park views.
- Covered balcony with views of the Blue Mountains, water canal, and cricket oval.
- Entertainers eat-in kitchen with stone benchtops, soft close cupboards, mirrored splashback.
- Four burner gas cook top with stainless steel appliances, internal laundry with dryer.