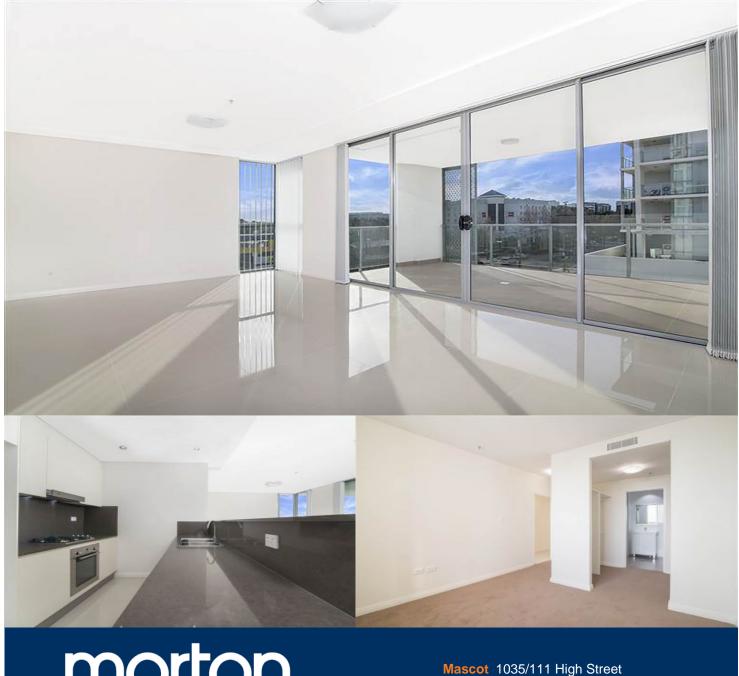

Freshly painted, this modern contemporary apartment, centrally located in the well-established suburb of Mascot makes for the perfect city fringe residence. This low maintenance apartment is only 5 kms from the Sydney CBD, within walking distance to Mascot Train Station and Domestic Airport terminals, and located moments from Mascot's popular cosmopolitan hub features restaurants, cafes, shopping, schools and transport. Also located only a short drive away from the Westfield Eastgardens, golf courses, beaches and universities.

- Spacious open plan living (124 sqm internal) flowing onto a

As advertised or by appointment