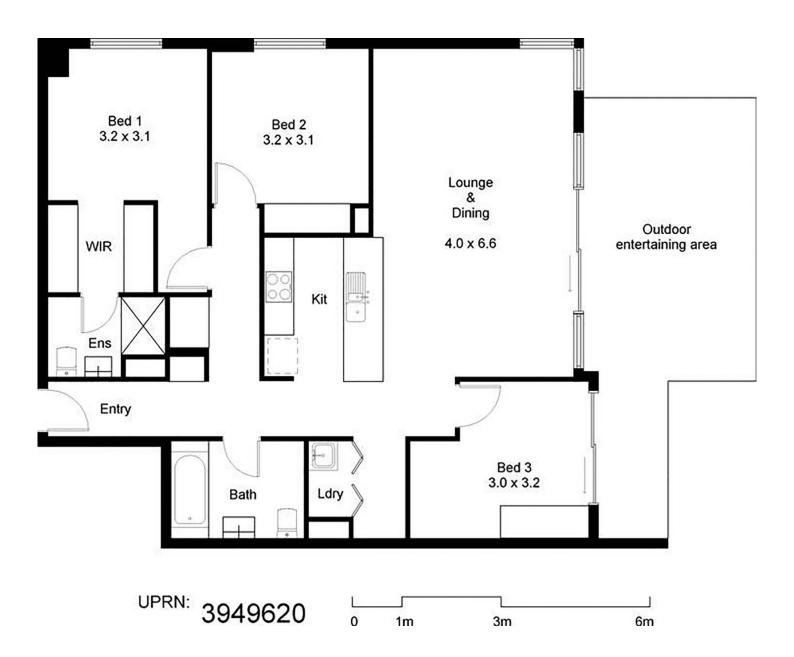

- Spacious open plan living (124 sqm internal) flowing onto a

As advertised or by appointment