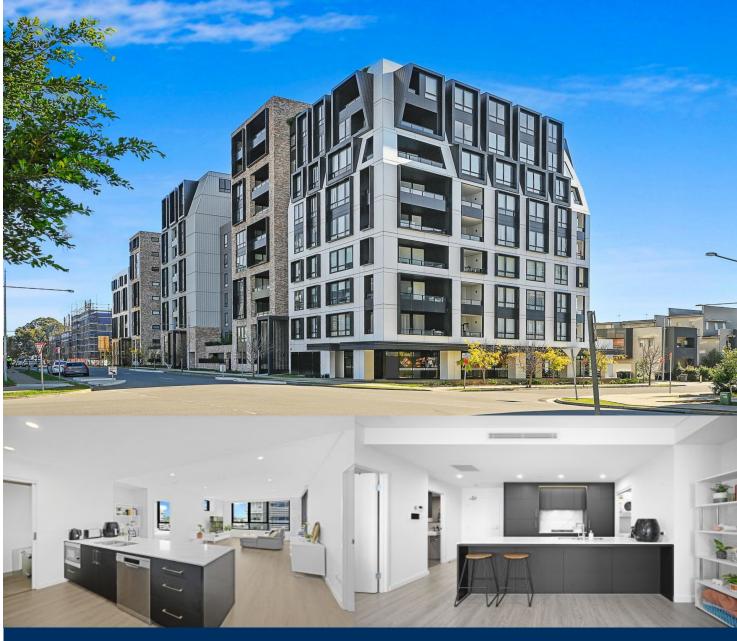

morton.

Penrith 506/26C Lord Sheffield Circuit

2 🚔 2

This stunning apartment set in the Lumina building in Thornton is right in the middle of Penrith's emerging urban centre. This two bedroom unit has an area of 93sqm worth of indoor/outdoor living space. Located on the 5th floor, its smart design offers bedrooms on either side of the unit for privacy and comfort.

- Generous 93sqm of living area
- Ducted air con and floorboards throughout
- Large eat in kitchen island bench with 4 burner gas cooktop
- Internal laundry running off the kitchen and study nook
- Two good sized double bedrooms, master with ensuite
- Second bedroom with access to the balcony
- Rooftop BBQ area with pingpong table, swing and pet friendly areas
- Rooftop herb garden for all residents of the building
- Currently tenanted (expired lease)