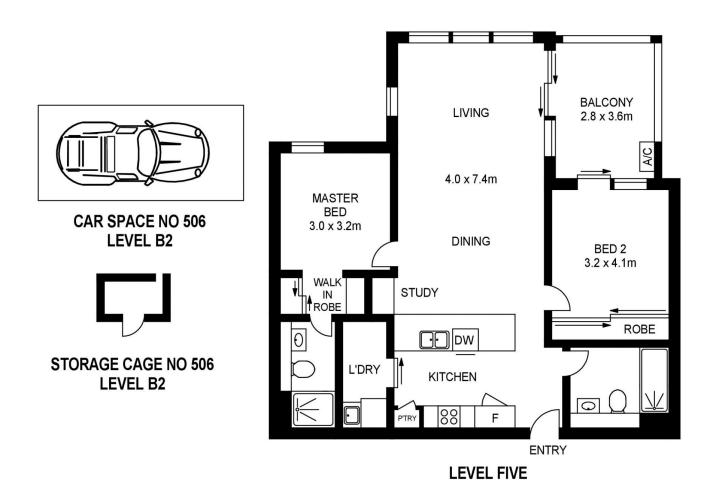

## **David Lipman**

0409 663 535

APPROX. INT. AREA :  $83m^2$  APPROX. EXT. AREA :  $10m^2$ 

TOTAL AREA INCLUDING CAR SPACE AND STORAGE CAGE: 107m²

## 506/26C LORD SHEFFIELD CIRCUIT, PENRITH

Please note these measurements are approximate only. The plans is intended as a rough guide for illustrative purpose. It is not warranted or guaranteed to be correct nor it is part of the sale or rental contract