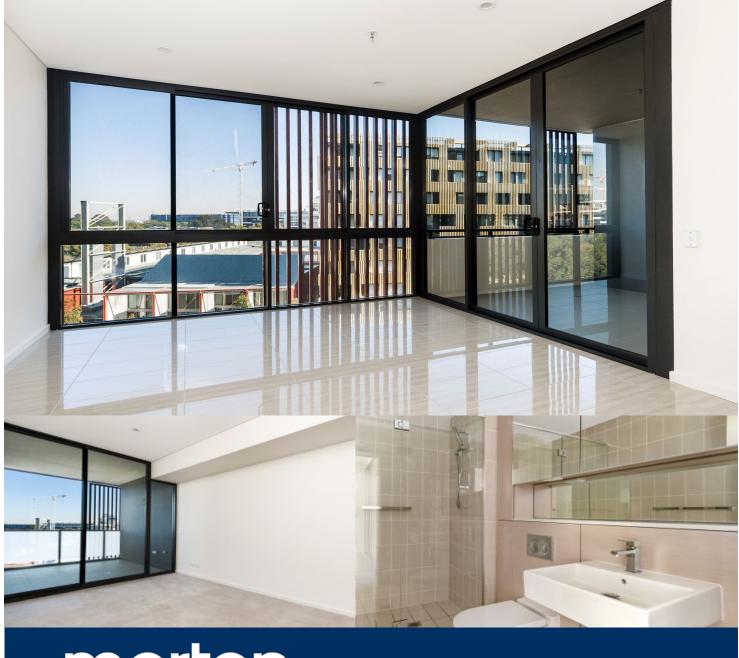

morton.

Zetland 749/2C Defries Avenue

Located in the hub of Victoria Park, East Village offers resort-style apartment living with the largest private Sky Park in Sydney and instant access to a lively marketplace below and just 3kms to the CBD.

- One bedroom apartment with study
- One secured car space
- Reverse cycle air conditioning
- Stainless steel Smeg appliances
- Soft close kitchen draws and cupboards
- Stone bench tops, mirror splash back
- LED under cupboard lighting
- Wool carpets, efficient LED down lights
- Gas bayonet to balcony for your BBQ
- Recessed mirrored cabinets in bathroom
- Security building, video intercom