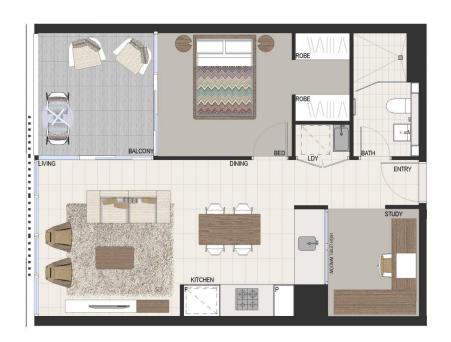

- One bedroom apartment with study
- One secured car space
- Reverse cycle air conditioning
- Stainless steel Smeg appliances
- Soft close kitchen draws and cupboards
- Stone bench tops, mirror splash back
- LED under cupboard lighting
- Wool carpets, efficient LED down lights
- Gas bayonet to balcony for your BBQ
- Recessed mirrored cabinets in bathroom
- Security building, video intercom

## Kristian Karaspyros

0436 477 102

kristian.karaspyros@morton.com.au

Internal 53sqm External 8sqm Total 61sqm

eastvillage.com.au 1800 888 688