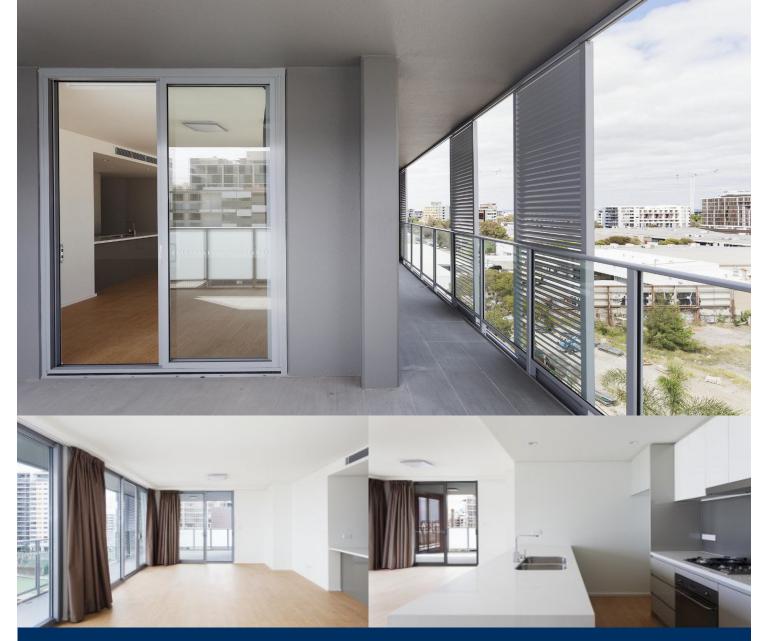

morton.

Waterloo 304/18 Amelia Street

2

Located in the heart of Waterloo, just 3km from the CBD, the new ORE development is eye-catching design with urban living at its best. Stylish eight level residential building maximises natural light and space for sophisticated living.

- Fantastic layout with over-sized balcony
- Generous size open plan living and dining area
- Stainless steel Smeg appliances and gas cook top with Wok burners
- Caesar stone bench top, charcoal glass splash backs
- Main bedroom with ensuite
- Security Intercom Access
- Secure underground car space