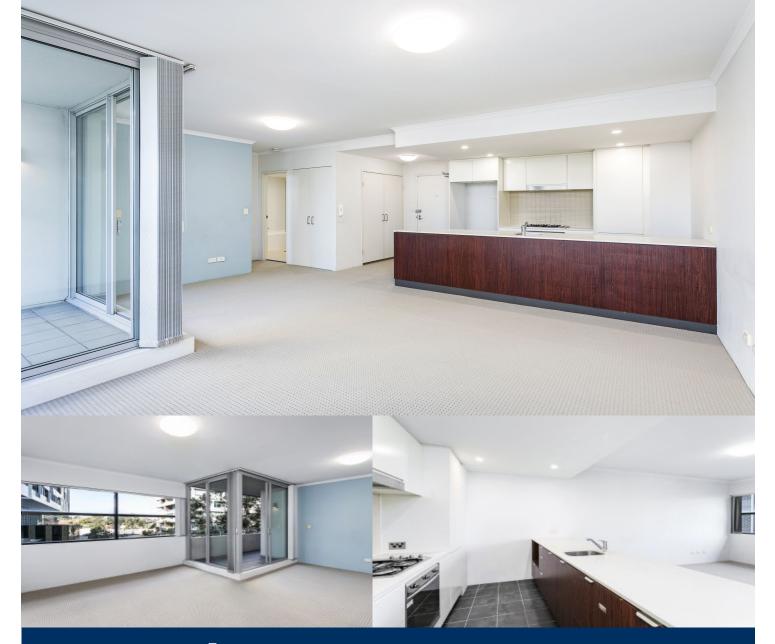

# morton.

Designed by award winning architects Turner + Associates, this spacious one bedroom apartment is Located in the ever popular ESP building in Victoria Park. Light filled and open plan as well as a quiet easterly aspect, this apartment is set ideally across the road from the impressive East Village shopping centre.

- Brand new carpets
- Gourmet kitchen with high quality stainless steel appliances
- Excellent layout with open plan living and dining area
- Spacious bedroom with built in wardrobes
- Oversized bathroom with bath tub
- Separate laundry and plenty of storage
- Security access with intercom entry
- Landscaped gardens, gym and indoor swimming pool
- Numerous bus services to the CBD, airport, UNSW and beaches