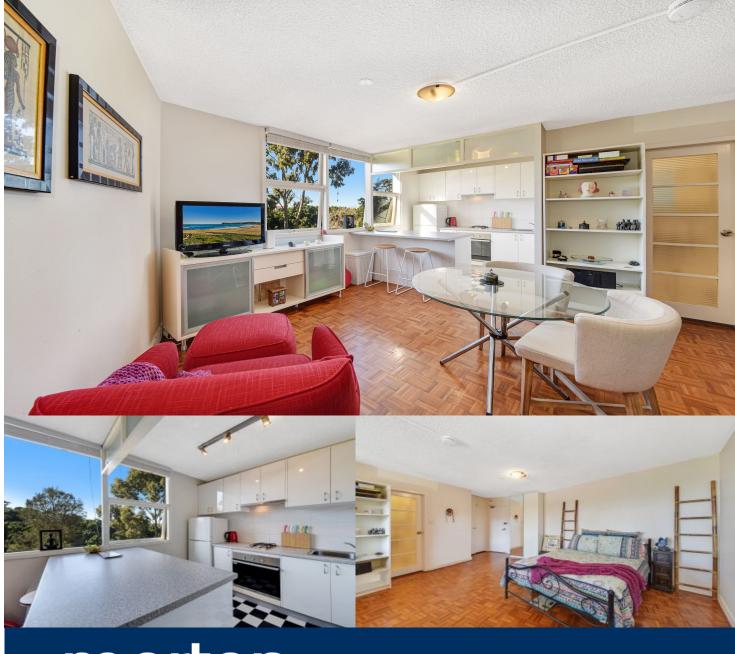

morton.

North Sydney 220/22 Doris Street

Private, quiet and light filled with a peaceful leafy outlook. This well maintained studio apartment with parking space on title, is located in the popular Glen Ormiston complex. Bordering North Sydney, Neutral Bay and Kirribilli, this affordable city abode will easily appeal to professionals looking for easy walking access to North Sydney, CBD and the many restaurants, cafes, shops, entertainment and harbor attractions to be found nearby.

- One car space and ample visitor parking
- Large open plan layout with easterly, private and leafy aspect
- Parquetry flooring and great storage options
- Modern kitchen with gas cook-top and breakfast bar
- Neat en-suite bathroom
- Modern and well equipped common laundry facilities
- Easy access to public transport bus, rail and ferry.